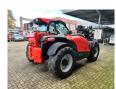

## Manitou MLT 940 140 V+

## **Beschreibung**

Manitou MLT 940 140 V+.

Hours on Hourmeter / Abgelesen Stunden: 2240.

Weight: 8325 kg. CE Machine. 100 KW.

Max lifting height: 9 meter. Max capacity: 4000 kg.

4x4x4. Joystick. Airconditioning. Quick hitch. 3th hydr. function. Deutz TCD 3.6 L4 engine.

Hydraulic connections on backside.

Tyres: 17.5LR24 70-90%.

ID NR: 169 B.

The General Terms and Conditions of Heinhuis are applicable to all adverts, offers and quotations by Heinhuis, all agreements entered into by Heinhuis and the negotiations preceding them. By any form of response you accept the applicability of the General Terms and Conditions of Heinhuis and you declare that you have taken note of these General Terms and Conditions. Our prices are export netto prices.