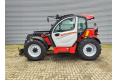

## Manitou MLT 940 140 V+

## **Beschreibung**

Manitou MLT 940 140 V+.

Hours on Hourmeter / Abgelesen Stunden: 2240.

Weight: 8325 kg. CE Machine. 100 KW.

Max lifting height: 9 meter. Max capacity: 4000 kg.

4x4x4. Joystick. Airconditioning. Quick hitch. 3th hydr. function. Deutz TCD 3.6 L4 engine.

Hydraulic connections on backside.

Tyres: 17.5LR24 70-90%.

ID NR: 169 B.

The General Terms and Conditions of Heinhuis are applicable to all adverts, offers and quotations by Heinhuis, all agreements entered into by Heinhuis and the negotiations preceding them. By any form of response you accept the applicability of the General Terms and Conditions of Heinhuis and you declare that you have taken note of these General Terms and Conditions. Our prices are export netto prices.