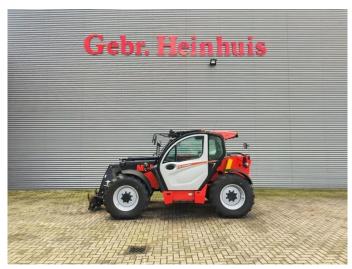

## Manitou MLT 940 140 V+

## **Beschreibung**

Manitou MLT 940 140 V+.

Hours on Hourmeter / Abgelesen Stunden: 2240.

Weight: 8325 kg. CE Machine. 100 KW.

Max lifting height: 9 meter. Max capacity: 4000 kg.

4x4x4. Joystick. Airconditioning. Quick hitch. 3th hydr. function. Deutz TCD 3.6 L4 engine.

Hydraulic connections on backside.

Tyres: 17.5LR24 70-90%.

ID NR: 169 B.

The General Terms and Conditions of Heinhuis are applicable to all adverts, offers and quotations by Heinhuis, all agreements entered into by Heinhuis and the negotiations preceding them. By any form of response you accept the applicability of the General Terms and Conditions of Heinhuis and you declare that you have taken note of these General Terms and Conditions. Our prices are export netto prices.