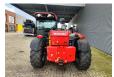

## Manitou MLT 940 140 V+

## **Beschreibung**

Manitou MLT 940 140 V+.

Hours on Hourmeter / Abgelesen Stunden: 2240.

Weight: 8325 kg. CE Machine. 100 KW.

Max lifting height: 9 meter. Max capacity: 4000 kg.

4x4x4. Joystick. Airconditioning. Quick hitch. 3th hydr. function. Deutz TCD 3.6 L4 engine.

Hydraulic connections on backside.

Tyres: 17.5LR24 70-90%.

ID NR: 169 B.

The General Terms and Conditions of Heinhuis are applicable to all adverts, offers and quotations by Heinhuis, all agreements entered into by Heinhuis and the negotiations preceding them. By any form of response you accept the applicability of the General Terms and Conditions of Heinhuis and you declare that you have taken note of these General Terms and Conditions. Our prices are export netto prices.