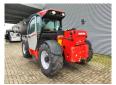

## Manitou MLT 940 140 V+

## **Beschreibung**

Manitou MLT 940 140 V+.

Hours on Hourmeter / Abgelesen Stunden: 2240.

Weight: 8325 kg. CE Machine. 100 KW.

Max lifting height: 9 meter. Max capacity: 4000 kg.

4x4x4. Joystick. Airconditioning. Quick hitch. 3th hydr. function. Deutz TCD 3.6 L4 engine.

Hydraulic connections on backside.

Tyres: 17.5LR24 70-90%.

ID NR: 169 B.

The General Terms and Conditions of Heinhuis are applicable to all adverts, offers and quotations by Heinhuis, all agreements entered into by Heinhuis and the negotiations preceding them. By any form of response you accept the applicability of the General Terms and Conditions of Heinhuis and you declare that you have taken note of these General Terms and Conditions. Our prices are export netto prices.