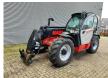

## Manitou MLT 940 140 V+

## **Beschreibung**

Manitou MLT 940 140 V+.

Hours on Hourmeter / Abgelesen Stunden: 2240.

Weight: 8325 kg. CE Machine. 100 KW.

Max lifting height: 9 meter. Max capacity: 4000 kg.

4x4x4. Joystick. Airconditioning. Quick hitch. 3th hydr. function. Deutz TCD 3.6 L4 engine.

Hydraulic connections on backside.

Tyres: 17.5LR24 70-90%.

ID NR: 169 B.

The General Terms and Conditions of Heinhuis are applicable to all adverts, offers and quotations by Heinhuis, all agreements entered into by Heinhuis and the negotiations preceding them. By any form of response you accept the applicability of the General Terms and Conditions of Heinhuis and you declare that you have taken note of these General Terms and Conditions. Our prices are export netto prices.