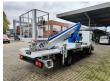

## Multitel MT 204 Nissan Cabstar 35.13 NT 400!

Year: 2017. Hours: 5307.

Max wind speed: 12,5 m/s. Max permitted tilt: 1 degree.

Max capacity basket: 300 kg / 2 persons + 140 kg.

Max lateral force: 400 N.
Max working height: 20.5 meter.
Max outreach: 8.1 meter.
4 point outriggers.

4 point outriggers. Rotated basket.

Electrical function in basket.

ID NR: 401.

The General Terms and Conditions of Heinhuis are applicable to all adverts, offers and quotations by Heinhuis, all agreements entered into by Heinhuis and the negotiations preceding them. By any form of response you accept the applicability of the General Terms and Conditions of Heinhuis and you declare that you have taken note of these General Terms and Conditions. Our prices are export netto prices.