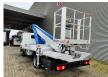

Year: 2017. Hours: 5307.

Max wind speed: 12,5 m/s. Max permitted tilt: 1 degree.

Max capacity basket: 300 kg / 2 persons + 140 kg.

Max lateral force: 400 N.
Max working height: 20.5 meter.
Max outreach: 8.1 meter.
4 point outriggers.

4 point outriggers. Rotated basket.

Electrical function in basket.

ID NR: 401.

The General Terms and Conditions of Heinhuis are applicable to all adverts, offers and quotations by Heinhuis, all agreements entered into by Heinhuis and the negotiations preceding them. By any form of response you accept the applicability of the General Terms and Conditions of Heinhuis and you declare that you have taken note of these General Terms and Conditions. Our prices are export netto prices.