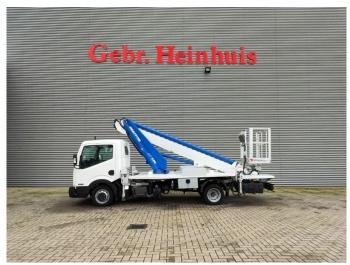

## Multitel MT 204 Nissan Cabstar 35.13 NT 400!

## **Beschreibung**

Nissan Cabstar 35.13 NT 400.

Year: 2017. Milage: 39.224 km. Manual gearbox 6 gears. Max weight: 3500 kg.

Axle load: 1: 1750 kg. 2: 2200 kg. 3 Persons.

Electrical operated windows. Wheelbase: 3350 mm. Tyres: 195/70R15 70%. Multitel MT 204.

Year: 2017. Hours: 5307.

Max wind speed: 12,5 m/s. Max permitted tilt: 1 degree.

Max capacity basket: 300 kg / 2 persons + 140 kg.

Max lateral force: 400 N.
Max working height: 20.5 meter.
Max outreach: 8.1 meter.
4 point outriggers.