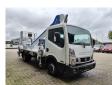

## Multitel MT 204 Nissan Cabstar 35.13 NT 400!

## **Beschreibung**

Nissan Cabstar 35.13 NT 400.

Year: 2017. Milage: 39.224 km. Manual gearbox 6 gears. Max weight: 3500 kg.

Axle load: 1: 1750 kg. 2: 2200 kg. 3 Persons.

Electrical operated windows. Wheelbase: 3350 mm. Tyres: 195/70R15 70%. Multitel MT 204.