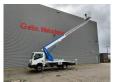

## Multitel MT 204 Nissan Cabstar 35.13 NT 400!

## **Beschreibung**

Nissan Cabstar 35.13 NT 400.

Year: 2017. Milage: 39.224 km. Manual gearbox 6 gears. Max weight: 3500 kg.

Axle load: 1: 1750 kg. 2: 2200 kg. 3 Persons.

Electrical operated windows. Wheelbase: 3350 mm. Tyres: 195/70R15 70%. Multitel MT 204.

Year: 2017. Hours: 5307.

Max wind speed: 12,5 m/s. Max permitted tilt: 1 degree.

Max capacity basket: 300 kg / 2 persons + 140 kg.

Max lateral force: 400 N.
Max working height: 20.5 meter.
Max outreach: 8.1 meter.
4 point outriggers.