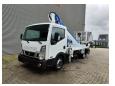

## Multitel MT 204 Nissan Cabstar 35.13 NT 400!

## **Beschreibung**

Nissan Cabstar 35.13 NT 400.

Year: 2017. Milage: 39.224 km. Manual gearbox 6 gears. Max weight: 3500 kg.

Axle load: 1: 1750 kg. 2: 2200 kg. 3 Persons.

Electrical operated windows. Wheelbase: 3350 mm. Tyres: 195/70R15 70%. Multitel MT 204.

Year: 2017. Hours: 5307.

Max wind speed: 12,5 m/s. Max permitted tilt: 1 degree.

Max capacity basket: 300 kg / 2 persons + 140 kg.

Max lateral force: 400 N.
Max working height: 20.5 meter.
Max outreach: 8.1 meter.
4 point outriggers.