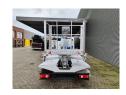

## Multitel MT 204 Nissan Cabstar 35.13 NT 400!

## **Beschreibung**

Nissan Cabstar 35.13 NT 400.

Year: 2017. Milage: 39.224 km. Manual gearbox 6 gears. Max weight: 3500 kg.

Axle load: 1: 1750 kg. 2: 2200 kg. 3 Persons.

Electrical operated windows. Wheelbase: 3350 mm. Tyres: 195/70R15 70%. Multitel MT 204.

Year: 2017. Hours: 5307.

Max wind speed: 12,5 m/s. Max permitted tilt: 1 degree.

Max capacity basket: 300 kg / 2 persons + 140 kg.

Max lateral force: 400 N.
Max working height: 20.5 meter.
Max outreach: 8.1 meter.
4 point outriggers.