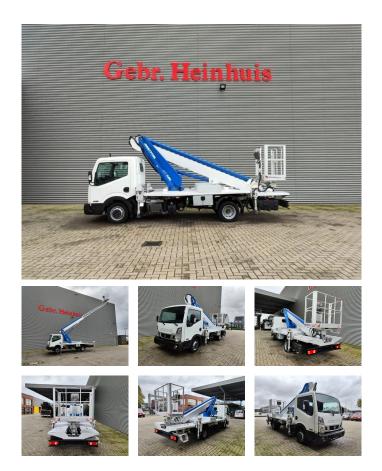

## Nissan 35.13 NT 400 Multitel MT 204!

## Beschreibung

Nissan Cabstar 35.13 NT 400.

Year: 2017. Milage: 39.224 km. Manual gearbox 6 gears. Max weight: 3500 kg. Axle load: 1: 1750 kg. 2: 2200 kg. 3 Persons. Electrical operated windows. Wheelbase: 3350 mm. Tyres: 195/70R15 70%. Multitel MT 204. Year: 2017. Hours: 5307. Max wind speed: 12,5 m/s. Max permitted tilt: 1 degree. Max capacity basket: 300 kg / 2 persons + 140 kg. Max lateral force: 400 N. Max working height: 20.5 meter. Max outreach: 8.1 meter. 4 point outriggers. Rotated basket. Electrical function in basket.