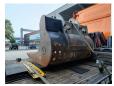

## **Beschreibung**

Case CX 240 B.

Year: 2008. Hours: 11.423. Weight: 26.400 kg. CE Machine. 132.1 KW.

3th and 4th hydr. function.

Airconditioning. Quick hitch. Pads: 600 mm. Sprockets: 80%. UC: 80%.

1 Bucket: 125x146x50 cm.