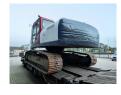

## **Beschreibung**

Case CX 240 B.

Year: 2008. Hours: 11.423. Weight: 26.400 kg. CE Machine. 132.1 KW.

3th and 4th hydr. function.

Airconditioning. Quick hitch. Pads: 600 mm. Sprockets: 80%. UC: 80%.

1 Bucket: 125x146x50 cm.