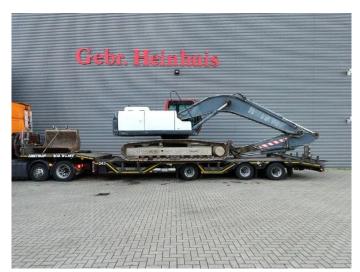

## Case CX 240 B

## **Beschreibung**

Case CX 240 B.

Year: 2008. Hours: 11.423. Weight: 26.400 kg. CE Machine. 132.1 KW.

3th and 4th hydr. function.

Airconditioning. Quick hitch. Pads: 600 mm. Sprockets: 80%. UC: 80%.

1 Bucket: 125x146x50 cm.

German Machine!

ID NR: 65.

The General Terms and Conditions of Heinhuis are applicable to all adverts, offers and quotations by Heinhuis, all agreements entered into by Heinhuis and the negotiations preceding them. By any form of response you accept the applicability of the General Terms and Conditions of Heinhuis and you declare that you have taken note of these General Terms and Conditions. Our prices are export netto prices.