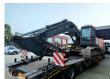

## Case CX 240 B

## **Beschreibung**

Case CX 240 B.

Year: 2008. Hours: 11.423. Weight: 26.400 kg. CE Machine. 132.1 KW.

3th and 4th hydr. function.

Airconditioning. Quick hitch. Pads: 600 mm. Sprockets: 80%. UC: 80%.

1 Bucket: 125x146x50 cm.