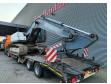

## Case CX 240 B

## **Beschreibung**

Case CX 240 B.

Year: 2008. Hours: 11.423. Weight: 26.400 kg. CE Machine. 132.1 KW.

3th and 4th hydr. function.

Airconditioning. Quick hitch. Pads: 600 mm. Sprockets: 80%. UC: 80%.

1 Bucket: 125x146x50 cm.