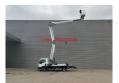

Wheelbase: 3350 mm. Tyres: 195/70R15 80%. Isoli PNT 205 NH.

Year: 2018. Hours: 2597.

Max capacity basket: 230 kg / 2 persons + 70 kg.

Rotated basket.

Electrical function in basket.

4 point outriggers.

Max lateral force: 400 N.

Max wind speed: 12,5 m/s.

Max working height: 20.5 meter.

Max outreach: 8.5 meter.

ID NR: 23.

The General Terms and Conditions of Heinhuis are applicable to all adverts, offers and quotations by Heinhuis, all agreements entered into by Heinhuis and the negotiations preceding them. By any form of response you accept the applicability of the General Terms and Conditions of Heinhuis and you declare that you have taken note of these General Terms and Conditions. Our prices are export netto prices.