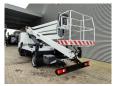

## Nissan 35.13 NT 400 Isoli PNT 205 NH 20.5 Meter!

## **Beschreibung**

Nissan Cabstar 35.13 NT 400.

Year: 2018. Milage: 36.851 km. Manual gearbox 6 gears. Max weight: 3500 kg.

Axle load: 1: 1750 kg. 2: 2200 kg. 3 Persons.

Electrical operated windows.

Ad Blue.

Wheelbase: 3350 mm. Tyres: 195/70R15 80%. Isoli PNT 205 NH.

Year: 2018. Hours: 2597.

Max capacity basket: 230 kg / 2 persons + 70 kg.

Rotated basket.

Electrical function in basket.

4 point outriggers.

Max lateral force: 400 N.

Max wind speed: 12,5 m/s.

Max working height: 20.5 meter.

Max outreach: 8.5 meter.

ID NR: 23.

The General Terms and Conditions of Heinhuis are applicable to all adverts, offers and quotations by Heinhuis, all agreements entered into by Heinhuis and the negotiations preceding them. By any form of response you accept the applicability of the General Terms and Conditions of Heinhuis and you declare that you have taken note of these General Terms and Conditions. Our prices are export netto prices.