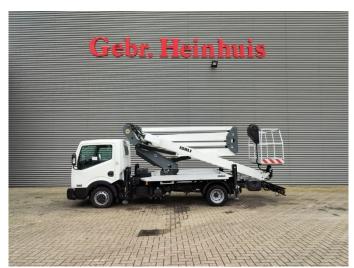

## Nissan 35.13 NT 400 Isoli PNT 205 NH 20.5 Meter!

## **Beschreibung**

Nissan Cabstar 35.13 NT 400.

Year: 2018. Milage: 36.851 km. Manual gearbox 6 gears. Max weight: 3500 kg.

Axle load: 1: 1750 kg. 2: 2200 kg. 3 Persons.

Electrical operated windows.

Ad Blue.

Wheelbase: 3350 mm. Tyres: 195/70R15 80%. Isoli PNT 205 NH.

Year: 2018. Hours: 2597.

Max capacity basket: 230 kg / 2 persons + 70 kg.

Rotated basket.

Electrical function in basket.

4 point outriggers.

Max lateral force: 400 N.

Max wind speed: 12,5 m/s.

Max working height: 20.5 meter.

Max outreach: 8.5 meter.

ID NR: 23.

The General Terms and Conditions of Heinhuis are applicable to all adverts, offers and quotations by Heinhuis, all agreements entered into by Heinhuis and the negotiations preceding them. By any form of response you accept the applicability of the General Terms and Conditions of Heinhuis and you declare that you have taken note of these General Terms and Conditions. Our prices are export netto prices.