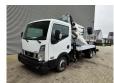

## **Beschreibung**

Nissan Cabstar 35.13 NT 400.

Year: 2018. Milage: 36.851 km. Manual gearbox 6 gears. Max weight: 3500 kg.

Axle load: 1: 1750 kg. 2: 2200 kg. 3 Persons.

Electrical operated windows.

Ad Blue.

Wheelbase: 3350 mm. Tyres: 195/70R15 80%. Isoli PNT 205 NH.

Year: 2018. Hours: 2597.

Max capacity basket: 230 kg / 2 persons + 70 kg.

Rotated basket.

Electrical function in basket.

4 point outriggers.

Max lateral force: 400 N.