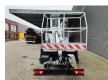

## Nissan 35.13 NT 400 Isoli PNT 205 NH 20.5 Meter!

## **Beschreibung**

Nissan Cabstar 35.13 NT 400.

Year: 2018. Milage: 36.851 km. Manual gearbox 6 gears. Max weight: 3500 kg.

Axle load: 1: 1750 kg. 2: 2200 kg. 3 Persons.

Electrical operated windows.

Ad Blue.

Wheelbase: 3350 mm. Tyres: 195/70R15 80%. Isoli PNT 205 NH.

Year: 2018. Hours: 2597.

Max capacity basket: 230 kg / 2 persons + 70 kg.

Rotated basket.

Electrical function in basket.

4 point outriggers.

Max lateral force: 400 N.

Max wind speed: 12,5 m/s.

Max working height: 20.5 meter.

Max outreach: 8.5 meter.

ID NR: 23.

The General Terms and Conditions of Heinhuis are applicable to all adverts, offers and quotations by Heinhuis, all agreements entered into by Heinhuis and the negotiations preceding them. By any form of response you accept the applicability of the General Terms and Conditions of Heinhuis and you declare that you have taken note of these General Terms and Conditions. Our prices are export netto prices.