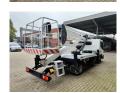

## Nissan 35.13 NT 400 Isoli PNT 205 NH 20.5 Meter!

## **Beschreibung**

Nissan Cabstar 35.13 NT 400.

Year: 2018. Milage: 36.851 km. Manual gearbox 6 gears. Max weight: 3500 kg.

Axle load: 1: 1750 kg. 2: 2200 kg. 3 Persons.

Electrical operated windows.

Ad Blue.

Wheelbase: 3350 mm. Tyres: 195/70R15 80%. Isoli PNT 205 NH.

Year: 2018. Hours: 2597.

Max capacity basket: 230 kg / 2 persons + 70 kg.

Rotated basket.

Electrical function in basket.

4 point outriggers.

Max lateral force: 400 N.

Max wind speed: 12,5 m/s.

Max working height: 20.5 meter.

Max outreach: 8.5 meter.

ID NR: 23.

The General Terms and Conditions of Heinhuis are applicable to all adverts, offers and quotations by Heinhuis, all agreements entered into by Heinhuis and the negotiations preceding them. By any form of response you accept the applicability of the General Terms and Conditions of Heinhuis and you declare that you have taken note of these General Terms and Conditions. Our prices are export netto prices.