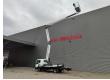

Wheelbase: 3350 mm. Tyres: 195/70R15 80%. Isoli PNT 205 NH.

Year: 2018. Hours: 2597.

Max capacity basket: 230 kg / 2 persons + 70 kg.

Rotated basket.

Electrical function in basket.

4 point outriggers.

Max lateral force: 400 N.

Max wind speed: 12,5 m/s.

Max working height: 20.5 meter.

Max outreach: 8.5 meter.

ID NR: 23.

The General Terms and Conditions of Heinhuis are applicable to all adverts, offers and quotations by Heinhuis, all agreements entered into by Heinhuis and the negotiations preceding them. By any form of response you accept the applicability of the General Terms and Conditions of Heinhuis and you declare that you have taken note of these General Terms and Conditions. Our prices are export netto prices.