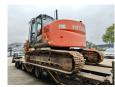

## Hitachi ZX 225 USLC-3 Verstellausleger Schild German machine!

## Beschreibung

Hitachi ZX 225 USLC-3.

Year: 2011. Hours: 14.143. Weight: 26.500 kg. CE machine. 122 KW. Mech. quick hitch. 3th, 4th and 5th hydr. functions. Blade / Schild. Pads: 600 mm. UC: 70%. Sprockets: 70%. Verstellausleger. Airconditioning. 1 Hydr. bucket.