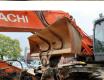

## Hitachi ZX 225 USLC-3 Verstellausleger Schild German machine!

## Beschreibung

Hitachi ZX 225 USLC-3.

Year: 2011. Hours: 14.143. Weight: 26.500 kg. CE machine. 122 KW. Mech. quick hitch. 3th, 4th and 5th hydr. functions. Blade / Schild. Pads: 600 mm. UC: 70%. Sprockets: 70%. Verstellausleger. Airconditioning. 1 Hydr. bucket.