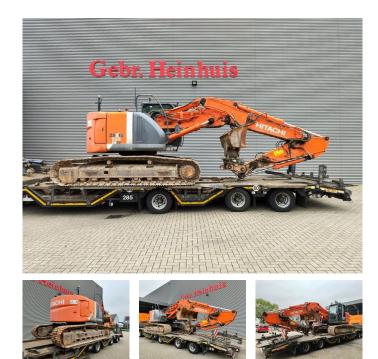

## Hitachi ZX 225 USLC-3 Verstellausleger Schild German machine!

## Beschreibung

Hitachi ZX 225 USLC-3.

Year: 2011. Hours: 14.143. Weight: 26.500 kg. CE machine. 122 KW. Mech. quick hitch. 3th, 4th and 5th hydr. functions. Blade / Schild. Pads: 600 mm. UC: 70%. Sprockets: 70%. Verstellausleger. Airconditioning. 1 Hydr. bucket.