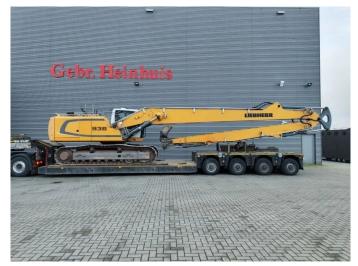

## Liebherr R936 LC 21 Meter Long Reach 3D Trimble GCS 900 GPS Laser!

## **Beschreibung**

Liebherr R936LC.

Year: 2015.
Hours: 9040.
Weight: 34.400 kg.
CE Machine.
160 KW.
5.2 KMH.
Camera.
Airconditioning.
Radio CD.
Pads: 600 mm.

3th and 4th hydr. function.

1 hydr. bucket.

Central greasing system.

Sprockets: 70%. UC: 80%.

Boom: 11.500 mm. Stick: 8800 mm.

Max range: 21 meter.

3D Trimble GCS 900 GPS Laser!

German Machine!

ID NR: 117.

The General Terms and Conditions of Heinhuis are applicable to all adverts, offers and quotations by Heinhuis, all agreements entered into by Heinhuis and the negotiations preceding them. By any form of response you accept the applicability of the General Terms and Conditions of Heinhuis and you declare that you have taken note of these General Terms and Conditions. Our prices are export netto prices.