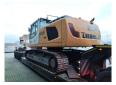

## Liebherr R936 LC 21 Meter Long Reach 3D Trimble GCS 900 GPS Laser!

## **Beschreibung**

Liebherr R936LC.

Year: 2015.
Hours: 9040.
Weight: 34.400 kg.
CE Machine.
160 KW.
5.2 KMH.
Camera.
Airconditioning.
Radio CD.
Pads: 600 mm.

3th and 4th hydr. function.

1 hydr. bucket.

Central greasing system.