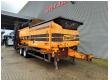

## Doppstadt SM 518 / SM 620 Profi 15x15 mm!

## Beschreibung

Doppstadt SM 518 Profi.

Year: 09/11.
Hours: 3425.
Weight: 15.000 kg.
CE Machine.
7 tons Fortuna axles.
2 way side convenyor.
2 way convenyor on the back.

15x15 mm.

Tyres: 435/50R19,5 70%.

ID NR: 369.