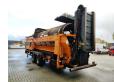

## Doppstadt SM 518 / SM 620 Profi 15x15 mm!

## Beschreibung

Doppstadt SM 518 Profi.

Year: 09/11.
Hours: 3425.
Weight: 15.000 kg.
CE Machine.
7 tons Fortuna axles.
2 way side convenyor.
2 way convenyor on the back.

15x15 mm.

Tyres: 435/50R19,5 70%.

ID NR: 369.