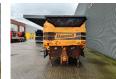

## Doppstadt SM 518 / SM 620 Profi 15x15 mm!

## Beschreibung

Doppstadt SM 518 Profi.

Year: 09/11.
Hours: 3425.
Weight: 15.000 kg.
CE Machine.
7 tons Fortuna axles.
2 way side convenyor.
2 way convenyor on the back.

15x15 mm.

Tyres: 435/50R19,5 70%.

ID NR: 369.