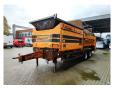

## Doppstadt SM 518 / SM 620 Profi 15x15 mm!

## Beschreibung

Doppstadt SM 518 Profi.

Year: 09/11.
Hours: 3425.
Weight: 15.000 kg.
CE Machine.
7 tons Fortuna axles.
2 way side convenyor.
2 way convenyor on the back.

15x15 mm.

Tyres: 435/50R19,5 70%.

ID NR: 369.