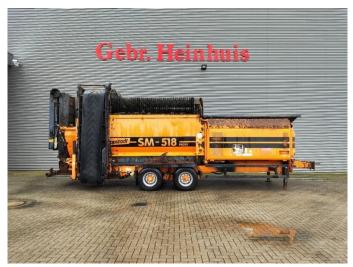

## Doppstadt SM 518 / SM 620 Profi 15x15 mm!

## Beschreibung

Doppstadt SM 518 Profi.

Year: 09/11.
Hours: 3425.
Weight: 15.000 kg.
CE Machine.
7 tons Fortuna axles.
2 way side convenyor.
2 way convenyor on the back.

15x15 mm.

Tyres: 435/50R19,5 70%.

ID NR: 369.