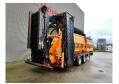

## Doppstadt SM 518 / SM 620 Profi 15x15 mm!

## Beschreibung

Doppstadt SM 518 Profi.

Year: 09/11.
Hours: 3425.
Weight: 15.000 kg.
CE Machine.
7 tons Fortuna axles.
2 way side convenyor.
2 way convenyor on the back.

15x15 mm.

Tyres: 435/50R19,5 70%.

ID NR: 369.