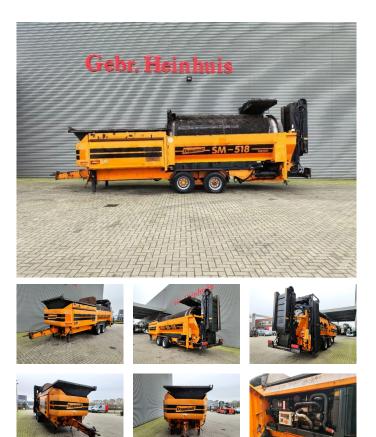

## Doppstadt SM 518 / SM 620 Profi 40x40 mm!

## Beschreibung

Doppstadt SM 518 Profi.

Year: 2010. Hours: 11.860. CE Machine. Fortuna axles. 2 way side belt. 2 way convenyor on the back. 40x40 mm. Tyres: 435/50R19,5 70%.

ID NR: 309.

The General Terms and Conditions of Heinhuis are applicable to all adverts, offers and quotations by Heinhuis, all agreements entered into by Heinhuis and the negotiations preceding them. By any form of response you accept the applicability of the General Terms and Conditions of Heinhuis and you declare that you have taken note of these General Terms and Conditions. Our prices are export netto prices.