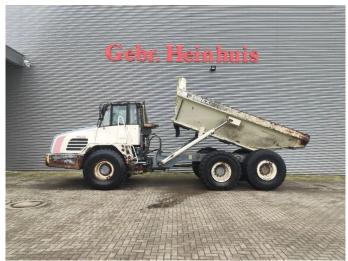

## **Terex** TA 25 6x6

## **Beschreibung**

Terex TA 25 6x6.

Year: 2004. Hours: 9123. CE machine. Payload: 23.000 kg. Airconditioning. Tyres: 30/65R25.

ID NR: 94.

The General Terms and Conditions of Heinhuis are applicable to all adverts, offers and quotations by Heinhuis, all agreements entered into by Heinhuis and the negotiations preceding them. By any form of response you accept the applicability of the General Terms and Conditions of Heinhuis and you declare that you have taken note of these General Terms and Conditions. Our prices are export netto prices.