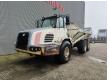

## **Terex** TA 25 6x6

## **Beschreibung**

Terex TA 25 6x6.

Year: 2004. Hours: 9123. CE machine. Payload: 23.000 kg. Airconditioning. Tyres: 30/65R25.

ID NR: 94.

The General Terms and Conditions of Heinhuis are applicable to all adverts, offers and quotations by Heinhuis, all agreements entered into by Heinhuis and the negotiations preceding them. By any form of response you accept the applicability of the General Terms and Conditions of Heinhuis and you declare that you have taken note of these General Terms and Conditions. Our prices are export netto prices.