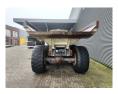

## **Terex** TA 25 6x6

## **Beschreibung**

Terex TA 25 6x6.

Year: 2004. Hours: 9123. CE machine. Payload: 23.000 kg. Airconditioning. Tyres: 30/65R25.

ID NR: 94.

The General Terms and Conditions of Heinhuis are applicable to all adverts, offers and quotations by Heinhuis, all agreements entered into by Heinhuis and the negotiations preceding them. By any form of response you accept the applicability of the General Terms and Conditions of Heinhuis and you declare that you have taken note of these General Terms and Conditions. Our prices are export netto prices.