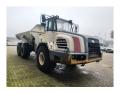

## **Terex** TA 25 6x6

## **Beschreibung**

Terex TA 25 6x6.

Year: 2004. Hours: 9123. CE machine. Payload: 23.000 kg. Airconditioning. Tyres: 30/65R25.

ID NR: 94.

The General Terms and Conditions of Heinhuis are applicable to all adverts, offers and quotations by Heinhuis, all agreements entered into by Heinhuis and the negotiations preceding them. By any form of response you accept the applicability of the General Terms and Conditions of Heinhuis and you declare that you have taken note of these General Terms and Conditions. Our prices are export netto prices.