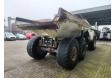

## **Terex** TA 25 6x6

## **Beschreibung**

Terex TA 25 6x6.

Year: 2004. Hours: 9123. CE machine. Payload: 23.000 kg. Airconditioning. Tyres: 30/65R25.

ID NR: 94.

The General Terms and Conditions of Heinhuis are applicable to all adverts, offers and quotations by Heinhuis, all agreements entered into by Heinhuis and the negotiations preceding them. By any form of response you accept the applicability of the General Terms and Conditions of Heinhuis and you declare that you have taken note of these General Terms and Conditions. Our prices are export netto prices.