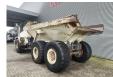

## **Terex** TA 25 6x6

## **Beschreibung**

Terex TA 25 6x6.

Year: 2004. Hours: 9123. CE machine. Payload: 23.000 kg. Airconditioning. Tyres: 30/65R25.

ID NR: 94.

The General Terms and Conditions of Heinhuis are applicable to all adverts, offers and quotations by Heinhuis, all agreements entered into by Heinhuis and the negotiations preceding them. By any form of response you accept the applicability of the General Terms and Conditions of Heinhuis and you declare that you have taken note of these General Terms and Conditions. Our prices are export netto prices.