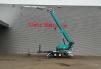

## Paus PTK 31 Dutch Machine!

## Beschreibung

Paus PTK 31.

Year: 2018. Hours: 1857. Weight: 3350 kg. Max weight: 3500 kg. CE Machine. Axle load: 1: 1750 kg. 2: 1750 kg. Radio Remote Control. Moover. 4 point hydr. outriggers. Max height: 31 meter. Max outreach: 24.5 meter. Tyres: 195R14 80%.