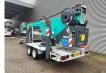

## Paus PTK 31 Dutch Machine!

## Beschreibung

Paus PTK 31.

Year: 2018. Hours: 1857. Weight: 3350 kg. Max weight: 3500 kg. CE Machine. Axle load: 1: 1750 kg. 2: 1750 kg. Radio Remote Control. Moover. 4 point hydr. outriggers. Max height: 31 meter. Max outreach: 24.5 meter. Tyres: 195R14 80%.