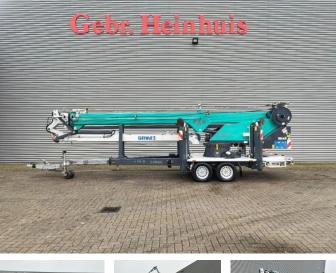

## Paus PTK 31 Dutch Machine!

## Beschreibung

Paus PTK 31.

Year: 2018. Hours: 1857. Weight: 3350 kg. Max weight: 3500 kg. CE Machine. Axle load: 1: 1750 kg. 2: 1750 kg. Radio Remote Control. Moover. 4 point hydr. outriggers. Max height: 31 meter. Max outreach: 24.5 meter. Tyres: 195R14 80%.