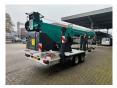

## Paus PTK 31 Dutch Machine!

## Beschreibung

Paus PTK 31.

Year: 2018. Hours: 1857. Weight: 3350 kg. Max weight: 3500 kg. CE Machine. Axle load: 1: 1750 kg. 2: 1750 kg. Radio Remote Control. Moover. 4 point hydr. outriggers. Max height: 31 meter. Max outreach: 24.5 meter. Tyres: 195R14 80%.