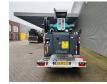

## Paus PTK 31 Dutch Machine!

## Beschreibung

Paus PTK 31.

Year: 2018. Hours: 1857. Weight: 3350 kg. Max weight: 3500 kg. CE Machine. Axle load: 1: 1750 kg. 2: 1750 kg. Radio Remote Control. Moover. 4 point hydr. outriggers. Max height: 31 meter. Max outreach: 24.5 meter. Tyres: 195R14 80%.