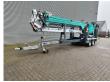

## Paus PTK 31 Dutch Machine!

## Beschreibung

Paus PTK 31.

Year: 2018. Hours: 1857. Weight: 3350 kg. Max weight: 3500 kg. CE Machine. Axle load: 1: 1750 kg. 2: 1750 kg. Radio Remote Control. Moover. 4 point hydr. outriggers. Max height: 31 meter. Max outreach: 24.5 meter. Tyres: 195R14 80%.