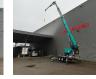

## Paus PTK 31 Dutch Machine!

## Beschreibung

Paus PTK 31.

Year: 2018. Hours: 1857. Weight: 3350 kg. Max weight: 3500 kg. CE Machine. Axle load: 1: 1750 kg. 2: 1750 kg. Radio Remote Control. Moover. 4 point hydr. outriggers. Max height: 31 meter. Max outreach: 24.5 meter. Tyres: 195R14 80%.