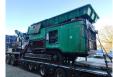

# Haas HDWV 700x2000

### Beschreibung

Haas HDWV 700x2000.

Year: 2013. Hours: 11.001. CE Machine. Central greasing system. Magnetbelt. Tippable hopper. 2 way convenyor. Radio Remote Control. UC: 80%.

ID NR: 395.

The General Terms and Conditions of Heinhuis are applicable to all adverts, offers and quotations by Heinhuis, all agreements entered into by Heinhuis and the negotiations preceding them. By any form of response you accept the applicability of the General Terms and Conditions of Heinhuis and you declare that you have taken note of these General Terms and Conditions. Our prices are export netto prices.