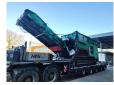

# Haas HDWV 700x2000

### Beschreibung

Haas HDWV 700x2000.

Year: 2013. Hours: 11.001. CE Machine. Central greasing system. Magnetbelt. Tippable hopper. 2 way convenyor. Radio Remote Control. UC: 80%.

ID NR: 395.

The General Terms and Conditions of Heinhuis are applicable to all adverts, offers and quotations by Heinhuis, all agreements entered into by Heinhuis and the negotiations preceding them. By any form of response you accept the applicability of the General Terms and Conditions of Heinhuis and you declare that you have taken note of these General Terms and Conditions. Our prices are export netto prices.