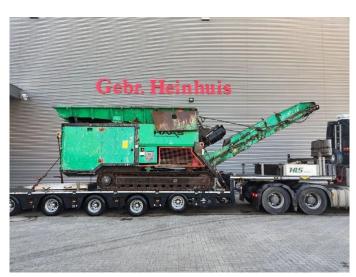

# Haas HDWV 700x2000

### Beschreibung

Haas HDWV 700x2000.

Year: 2013. Hours: 11.001. CE Machine. Central greasing system. Magnetbelt. Tippable hopper. 2 way convenyor. Radio Remote Control. UC: 80%.

ID NR: 395.

The General Terms and Conditions of Heinhuis are applicable to all adverts, offers and quotations by Heinhuis, all agreements entered into by Heinhuis and the negotiations preceding them. By any form of response you accept the applicability of the General Terms and Conditions of Heinhuis and you declare that you have taken note of these General Terms and Conditions. Our prices are export netto prices.