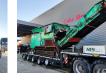

# Haas HDWV 700x2000

### Beschreibung

Haas HDWV 700x2000.

Year: 2013. Hours: 11.001. CE Machine. Central greasing system. Magnetbelt. Tippable hopper. 2 way convenyor. Radio Remote Control. UC: 80%.

ID NR: 395.

The General Terms and Conditions of Heinhuis are applicable to all adverts, offers and quotations by Heinhuis, all agreements entered into by Heinhuis and the negotiations preceding them. By any form of response you accept the applicability of the General Terms and Conditions of Heinhuis and you declare that you have taken note of these General Terms and Conditions. Our prices are export netto prices.