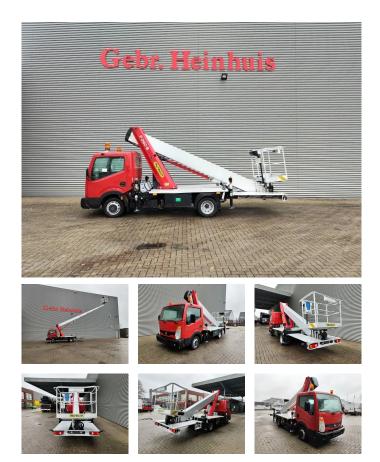

## Nissan 35.12 Palfinger P260B

## Beschreibung

Nissan Cabstar 35.12.

Year: 2011. Milage: 36.041 km. Manual gearbox 5 gears. Weight: 3420 kg. max weight: 3500 kg. Axle load: 1: 1750 kg. 2: 2200 kg. 1 person. Electrical operated windows. Wheelbase: 2850 mm. Tyres: 195/70R15 70%. Palfinger P260B. Year: 2011. Max working presure: 190 bar. Max wind speed: 12,5 m/s. Max capacity basket: 200 kg / 2 persons + 40 kg. Max permitted tilt: 5 degree. max lateral force: 400 N. 4 point outriggers. Rotated basket. Electrical function in basket. Max working height: 26 meter.