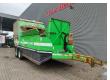

## Willibald SR 5000 Gigant

## **Beschreibung**

Willibald SR 5000 Gigant.

Year: 2016. Hours: 3708. CE machine.

Central greasing system.

Gigant axles. Ad Blue. Moover. Convenyor.

Without remote control. Tyres: 385/65R22,5 60%.

ID NR: 141.