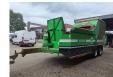

## Willibald SR 5000 Gigant

## **Beschreibung**

Willibald SR 5000 Gigant.

Year: 2016. Hours: 3708. CE machine.

Central greasing system.

Gigant axles. Ad Blue. Moover. Convenyor.

Without remote control. Tyres: 385/65R22,5 60%.

ID NR: 141.