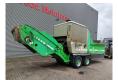

## Willibald SR 5000 Gigant

## **Beschreibung**

Willibald SR 5000 Gigant.

Year: 2016. Hours: 3708. CE machine.

Central greasing system.

Gigant axles. Ad Blue. Moover. Convenyor.

Without remote control. Tyres: 385/65R22,5 60%.

ID NR: 141.