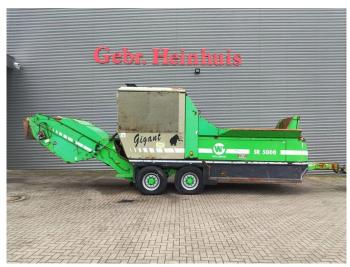

## Willibald SR 5000 Gigant

## **Beschreibung**

Willibald SR 5000 Gigant.

Year: 2016. Hours: 3708. CE machine.

Central greasing system.

Gigant axles. Ad Blue. Moover. Convenyor.

Without remote control. Tyres: 385/65R22,5 60%.

ID NR: 141.