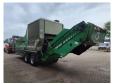

## Willibald SR 5000 Gigant

## **Beschreibung**

Willibald SR 5000 Gigant.

Year: 2016. Hours: 3708. CE machine.

Central greasing system.

Gigant axles. Ad Blue. Moover. Convenyor.

Without remote control. Tyres: 385/65R22,5 60%.

ID NR: 141.