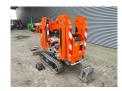

## Jekko SPX 312 CP Jip 800 GX Petrol + Electric!

## **Beschreibung**

Jekko SPX 312 CP.

Year: 2015.
Hours: 841.
Weight: 1800 kg.
CE machine.
7.6 KW.
Jip 800 GX weight: 20 kg.
Jip 400.1 MX. weight: 70 kg
4 point outriggers.
Petrol + Electric.
Radio remote.
PP220-2D.
2.5 tons hookblock.