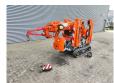

## Jekko SPX 312 CP Jip 800 GX Petrol + Electric!

## **Beschreibung**

Jekko SPX 312 CP.

Year: 2015.
Hours: 841.
Weight: 1800 kg.
CE machine.
7.6 KW.
Jip 800 GX weight: 20 kg.
Jip 400.1 MX. weight: 70 kg
4 point outriggers.
Petrol + Electric.
Radio remote.
PP220-2D.
2.5 tons hookblock.