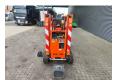

## Jekko SPX 312 CP Jip 800 GX Petrol + Electric!

## **Beschreibung**

Jekko SPX 312 CP.

Year: 2015.
Hours: 841.
Weight: 1800 kg.
CE machine.
7.6 KW.
Jip 800 GX weight: 20 kg.
Jip 400.1 MX. weight: 70 kg
4 point outriggers.
Petrol + Electric.
Radio remote.
PP220-2D.
2.5 tons hookblock.