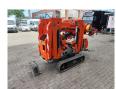

## Jekko SPX 312 CP Jip 800 GX Petrol + Electric!

## **Beschreibung**

Jekko SPX 312 CP.

Year: 2015.
Hours: 841.
Weight: 1800 kg.
CE machine.
7.6 KW.
Jip 800 GX weight: 20 kg.
Jip 400.1 MX. weight: 70 kg
4 point outriggers.
Petrol + Electric.
Radio remote.
PP220-2D.
2.5 tons hookblock.