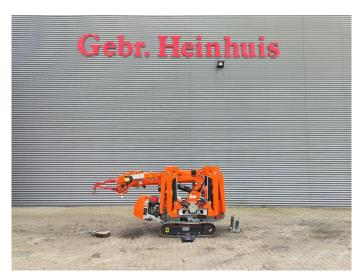

## Jekko SPX 312 CP Jip 800 GX Petrol + Electric!

## **Beschreibung**

Jekko SPX 312 CP.

Year: 2015.
Hours: 841.
Weight: 1800 kg.
CE machine.
7.6 KW.
Jip 800 GX weight: 20 kg.
Jip 400.1 MX. weight: 70 kg
4 point outriggers.
Petrol + Electric.
Radio remote.
PP220-2D.
2.5 tons hookblock.