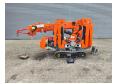

## Jekko SPX 312 CP Jip 800 GX Petrol + Electric!

## **Beschreibung**

Jekko SPX 312 CP.

Year: 2015.
Hours: 841.
Weight: 1800 kg.
CE machine.
7.6 KW.
Jip 800 GX weight: 20 kg.
Jip 400.1 MX. weight: 70 kg
4 point outriggers.
Petrol + Electric.
Radio remote.
PP220-2D.
2.5 tons hookblock.