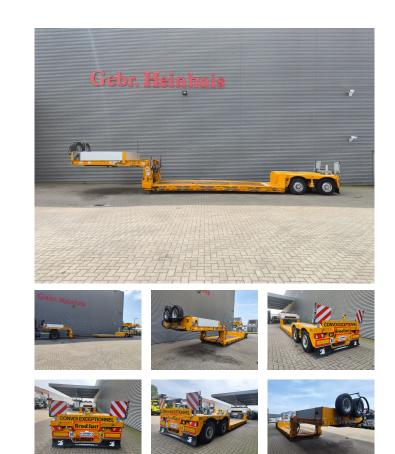

## **Faymonville** F-S42-2ACB Pendel-X 4.2 Meter Extandable!

## Beschreibung

Faymonville F-S42-2ACB.

Year: 2017. 12 tons Pendel-X axles. Weight: 12.550 kg. Load Capacity: 36.450 kg. Max weight: 49.000 kg. Kingpin load: 24.000 kg. Hydraulic from trailer works on hydraulic from the truck. Hydr. detachable gooseneck. Allu boards and toolbox on gooseneck. 2 x sparetyre. Radio Remote Control. 4.2 meter extandable. 2 x 25 cm widened. 3 detachable floorparts. Hydr. suspension. Powersteering 2 steering axles. Excavator bridge 2600x700 mm. Preperation for extansions on the back on the floor. Dimmensions: Neck: L: 3600 mm. W: 2500 mm. H: 1550 mm. Kingpin height: 1300 mm. Floor: L: 6350 mm. W: 2540 mm. H: 350 mm. Thickness floor: 220 mm. Backside from trailer: L: 2600 mm. W: 2540 mm. H: 950 mm. Tyres: 245/70R17,5 80%.