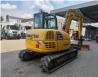

# Komatsu PC 80 MR-5

## Beschreibung

Komatsu PC 80 MR-5.

Year: 2018. Hours: 3802. Weight: 8090 kg. CE machine. 46.2 KW. Knickmatic. Blade / Schild. HKS Xtra Tilt / Rotator. 3th and 4th hydr. function. Mech quick hitch. Airconditioning. Sprockets: 80%. Pads: 80%. 2 Buckets.

German machine!

ID NR: 90.

The General Terms and Conditions of Heinhuis are applicable to all adverts, offers and quotations by Heinhuis, all agreements entered into by Heinhuis and the negotiations preceding them. By any form of response you accept the applicability of the General Terms and Conditions of Heinhuis and you declare that you have taken note of these General Terms and Conditions. Our prices are export netto prices.