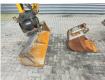

# Komatsu PC 80 MR-5

## Beschreibung

Komatsu PC 80 MR-5.

Year: 2018. Hours: 3802. Weight: 8090 kg. CE machine. 46.2 KW. Knickmatic. Blade / Schild. HKS Xtra Tilt / Rotator. 3th and 4th hydr. function. Mech quick hitch. Airconditioning. Sprockets: 80%. Pads: 80%. 2 Buckets.

German machine!

ID NR: 90.

The General Terms and Conditions of Heinhuis are applicable to all adverts, offers and quotations by Heinhuis, all agreements entered into by Heinhuis and the negotiations preceding them. By any form of response you accept the applicability of the General Terms and Conditions of Heinhuis and you declare that you have taken note of these General Terms and Conditions. Our prices are export netto prices.