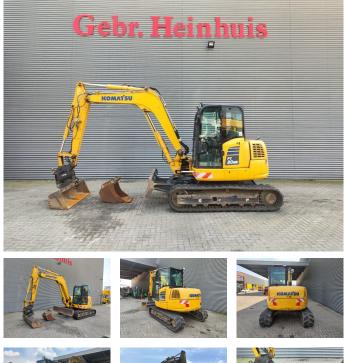

# Komatsu PC 80 MR-5

## Beschreibung

Komatsu PC 80 MR-5.

Year: 2018. Hours: 3802. Weight: 8090 kg. CE machine. 46.2 KW. Knickmatic. Blade / Schild. HKS Xtra Tilt / Rotator. 3th and 4th hydr. function. Mech quick hitch. Airconditioning. Sprockets: 80%. Pads: 80%. 2 Buckets.

German machine!

ID NR: 90.

The General Terms and Conditions of Heinhuis are applicable to all adverts, offers and quotations by Heinhuis, all agreements entered into by Heinhuis and the negotiations preceding them. By any form of response you accept the applicability of the General Terms and Conditions of Heinhuis and you declare that you have taken note of these General Terms and Conditions. Our prices are export netto prices.