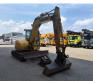

# Komatsu PC 80 MR-5

## Beschreibung

Komatsu PC 80 MR-5.

Year: 2018. Hours: 3802. Weight: 8090 kg. CE machine. 46.2 KW. Knickmatic. Blade / Schild. HKS Xtra Tilt / Rotator. 3th and 4th hydr. function. Mech quick hitch. Airconditioning. Sprockets: 80%. Pads: 80%. 2 Buckets.

German machine!

ID NR: 90.

The General Terms and Conditions of Heinhuis are applicable to all adverts, offers and quotations by Heinhuis, all agreements entered into by Heinhuis and the negotiations preceding them. By any form of response you accept the applicability of the General Terms and Conditions of Heinhuis and you declare that you have taken note of these General Terms and Conditions. Our prices are export netto prices.