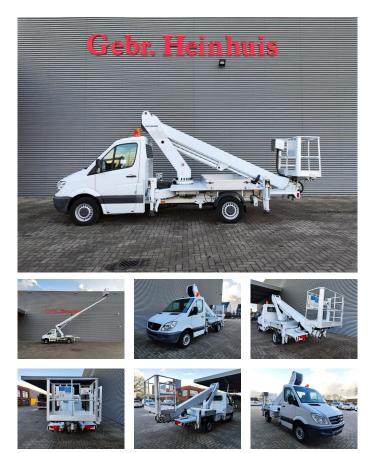

## Ruthmann TB 220 Mercedes Benz Sprinter 313 CDI!

## Beschreibung

Mercedes benz Sprinter 313 CDI.

Year: 2010. Milage: 109.367 km. Manual gearbox 6 gears. Weight: 3395 kg. Max weight: 3500 kg. Axle load: 1: 1800 KG. 2: 2250 KG. 2 persons. Electrical operated windows and mirrors. Intergrated Radio CD. Seatheating. Wheelbase: 3600 mm. Tyres: 235/65R16 80%. Ruthmann TB 220. Year: 2010. Max capacity basket: 200 kg / 2 persons + 40 kg. Max lateral force: 400 N. Max wind speed: 12,5 m/s. Max permitted tilt: 5 degree. 4 point outriggers. Rotated basket. Electrical function in basket. Max working height: 22 meter. Max outreach: 13 meter.