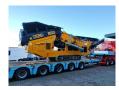

## ROCO 1200S Double deck screener 630 Hours!

## **Beschreibung**

Roco 1200S.

Year: 2021. Hours: 630. Weight: 15.600 kg. CE Machine.

Remote control on cable.

Pads: 300 mm. 2 way convenyor. 2 x side convenyor. Deutz engine.

Double deck screening unit.

25x25 mm. 10x10 mm.