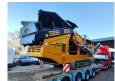

## ROCO 1200S Double deck screener 630 Hours!

## **Beschreibung**

Roco 1200S.

Year: 2021. Hours: 630. Weight: 15.600 kg. CE Machine.

Remote control on cable.

Pads: 300 mm. 2 way convenyor. 2 x side convenyor. Deutz engine.

Double deck screening unit.

25x25 mm. 10x10 mm.