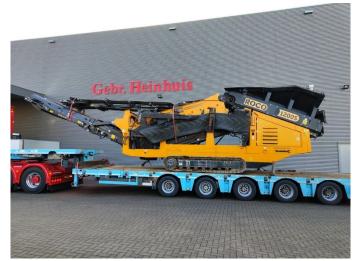

## ROCO 1200S Double deck screener 630 Hours!

## **Beschreibung**

Roco 1200S.

Year: 2021. Hours: 630. Weight: 15.600 kg. CE Machine.

Remote control on cable.

Pads: 300 mm. 2 way convenyor. 2 x side convenyor. Deutz engine.

Double deck screening unit.

25x25 mm. 10x10 mm.