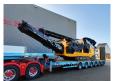

## ROCO 1200S Double deck screener 630 Hours!

## **Beschreibung**

Roco 1200S.

Year: 2021. Hours: 630. Weight: 15.600 kg. CE Machine.

Remote control on cable.

Pads: 300 mm. 2 way convenyor. 2 x side convenyor. Deutz engine.

Double deck screening unit.

25x25 mm. 10x10 mm.