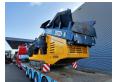

## ROCO 1200S Double deck screener 630 Hours!

## **Beschreibung**

Roco 1200S.

Year: 2021. Hours: 630. Weight: 15.600 kg. CE Machine.

Remote control on cable.

Pads: 300 mm. 2 way convenyor. 2 x side convenyor. Deutz engine.

Double deck screening unit.

25x25 mm. 10x10 mm.