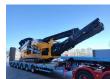

## ROCO 1200S Double deck screener 630 Hours!

## **Beschreibung**

Roco 1200S.

Year: 2021. Hours: 630. Weight: 15.600 kg. CE Machine.

Remote control on cable.

Pads: 300 mm. 2 way convenyor. 2 x side convenyor. Deutz engine.

Double deck screening unit.

25x25 mm. 10x10 mm.