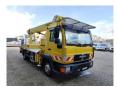

## MAN LC 4x2 Wumag WT 260 German Truck!

## Beschreibung

MAN 8.163 LC 4x2.

Year: 2000. Milage: 175.436 km. Manual gearbox. max weight: 7490 kg. Axle load: 1: 3400 kg. 2: 5200 kg. 2 persons. Radio. Steelsuspension. Wheelbase: 4250 mm. Tyres: 235/75R17,5 70%. Wumag WT 260. Year: 2000. Max capacity basket: 280 kg / 3 persons. Max working presure: 180 bar. Max lateral force: 360 N. Max wind speed: 12,5 m/s. Rotated basket. Electrical function in basket. 4 point outriggers. Max working height: 26 meter.