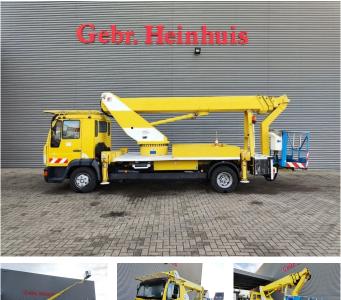

## MAN LC 4x2 Wumag WT 260 German Truck!

## Beschreibung

MAN 8.163 LC 4x2.

Year: 2000. Milage: 175.436 km. Manual gearbox. max weight: 7490 kg. Axle load: 1: 3400 kg. 2: 5200 kg. 2 persons. Radio. Steelsuspension. Wheelbase: 4250 mm. Tyres: 235/75R17,5 70%. Wumag WT 260. Year: 2000. Max capacity basket: 280 kg / 3 persons. Max working presure: 180 bar. Max lateral force: 360 N. Max wind speed: 12,5 m/s. Rotated basket. Electrical function in basket. 4 point outriggers. Max working height: 26 meter.