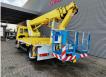

## MAN LC 4x2 Wumag WT 260 German Truck!

## Beschreibung

MAN 8.163 LC 4x2.

Year: 2000. Milage: 175.436 km. Manual gearbox. max weight: 7490 kg. Axle load: 1: 3400 kg. 2: 5200 kg. 2 persons. Radio. Steelsuspension. Wheelbase: 4250 mm. Tyres: 235/75R17,5 70%. Wumag WT 260. Year: 2000. Max capacity basket: 280 kg / 3 persons. Max working presure: 180 bar. Max lateral force: 360 N. Max wind speed: 12,5 m/s. Rotated basket. Electrical function in basket. 4 point outriggers. Max working height: 26 meter.