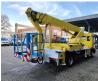

## MAN LC 4x2 Wumag WT 260 German Truck!

## Beschreibung

MAN 8.163 LC 4x2.

Year: 2000. Milage: 175.436 km. Manual gearbox. max weight: 7490 kg. Axle load: 1: 3400 kg. 2: 5200 kg. 2 persons. Radio. Steelsuspension. Wheelbase: 4250 mm. Tyres: 235/75R17,5 70%. Wumag WT 260. Year: 2000. Max capacity basket: 280 kg / 3 persons. Max working presure: 180 bar. Max lateral force: 360 N. Max wind speed: 12,5 m/s. Rotated basket. Electrical function in basket. 4 point outriggers. Max working height: 26 meter.