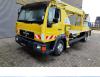

## MAN LC 4x2 Wumag WT 260 German Truck!

## Beschreibung

MAN 8.163 LC 4x2.

Year: 2000. Milage: 175.436 km. Manual gearbox. max weight: 7490 kg. Axle load: 1: 3400 kg. 2: 5200 kg. 2 persons. Radio. Steelsuspension. Wheelbase: 4250 mm. Tyres: 235/75R17,5 70%. Wumag WT 260. Year: 2000. Max capacity basket: 280 kg / 3 persons. Max working presure: 180 bar. Max lateral force: 360 N. Max wind speed: 12,5 m/s. Rotated basket. Electrical function in basket. 4 point outriggers. Max working height: 26 meter.