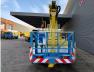

## MAN LC 4x2 Wumag WT 260 German Truck!

## Beschreibung

MAN 8.163 LC 4x2.

Year: 2000. Milage: 175.436 km. Manual gearbox. max weight: 7490 kg. Axle load: 1: 3400 kg. 2: 5200 kg. 2 persons. Radio. Steelsuspension. Wheelbase: 4250 mm. Tyres: 235/75R17,5 70%. Wumag WT 260. Year: 2000. Max capacity basket: 280 kg / 3 persons. Max working presure: 180 bar. Max lateral force: 360 N. Max wind speed: 12,5 m/s. Rotated basket. Electrical function in basket. 4 point outriggers. Max working height: 26 meter.