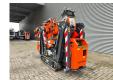

## Jekko SPX 424 CDH Jip 800.2H1MX Jip 800 GX Diesel + Electric!

## **Beschreibung**

Jekko SPX 424 CDH.

Year: 2022. Hours: 407. Weight: 2300 kg. CE Machine.

Jip 800.2H1MX (weight: 170 kg). Jip 800GX (weight: 20 kg). PP 220 2DX (weight: 40 kg).

4 point outriggers.

Diesel + Electric.

Crane: 4 x hydr. extand.

Jip: 2 x hydr. extand 1 x mech. extand.

Radio Remote Control.

UC: 80%.

ID NR: 179.

The General Terms and Conditions of Heinhuis are applicable to all adverts, offers and quotations by Heinhuis, all agreements entered into by Heinhuis and the negotiations preceding them. By any form of response you accept the applicability of the General Terms and Conditions of Heinhuis and you declare that you have taken note of these General Terms and Conditions. Our prices are export netto prices.