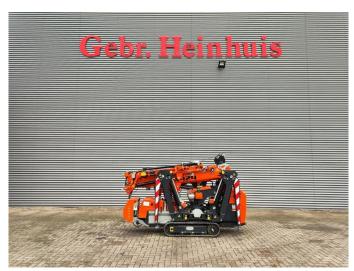

## Jekko SPX 424 CDH Jip 800.2H1MX Jip 800 GX Diesel + Electric!

## **Beschreibung**

Jekko SPX 424 CDH.

Year: 2022. Hours: 407. Weight: 2300 kg. CE Machine.

Jip 800.2H1MX (weight: 170 kg). Jip 800GX (weight: 20 kg). PP 220 2DX (weight: 40 kg).

4 point outriggers.

Diesel + Electric.

Crane: 4 x hydr. extand.

Jip: 2 x hydr. extand 1 x mech. extand.

Radio Remote Control.

UC: 80%.

ID NR: 179.

The General Terms and Conditions of Heinhuis are applicable to all adverts, offers and quotations by Heinhuis, all agreements entered into by Heinhuis and the negotiations preceding them. By any form of response you accept the applicability of the General Terms and Conditions of Heinhuis and you declare that you have taken note of these General Terms and Conditions. Our prices are export netto prices.