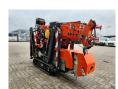

## Jekko SPX 424 CDH Jip 800.2H1MX Jip 800 GX Diesel + Electric!

## **Beschreibung**

Jekko SPX 424 CDH.

Year: 2022. Hours: 407. Weight: 2300 kg. CE Machine.

Jip 800.2H1MX (weight: 170 kg). Jip 800GX (weight: 20 kg). PP 220 2DX (weight: 40 kg).

4 point outriggers.

Diesel + Electric.

Crane: 4 x hydr. extand.

Jip: 2 x hydr. extand 1 x mech. extand.

Radio Remote Control.

UC: 80%.

ID NR: 179.

The General Terms and Conditions of Heinhuis are applicable to all adverts, offers and quotations by Heinhuis, all agreements entered into by Heinhuis and the negotiations preceding them. By any form of response you accept the applicability of the General Terms and Conditions of Heinhuis and you declare that you have taken note of these General Terms and Conditions. Our prices are export netto prices.