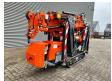

## Jekko SPX 424 CDH Jip 800.2H1MX Jip 800 GX Diesel + Electric!

## **Beschreibung**

Jekko SPX 424 CDH.

Year: 2022. Hours: 407. Weight: 2300 kg. CE Machine.

Jip 800.2H1MX (weight: 170 kg). Jip 800GX (weight: 20 kg). PP 220 2DX (weight: 40 kg).

4 point outriggers.

Diesel + Electric.

Crane: 4 x hydr. extand.

Jip: 2 x hydr. extand 1 x mech. extand.

Radio Remote Control.

UC: 80%.

ID NR: 179.

The General Terms and Conditions of Heinhuis are applicable to all adverts, offers and quotations by Heinhuis, all agreements entered into by Heinhuis and the negotiations preceding them. By any form of response you accept the applicability of the General Terms and Conditions of Heinhuis and you declare that you have taken note of these General Terms and Conditions. Our prices are export netto prices.