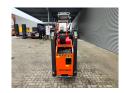

## Jekko SPX 424 CDH Jip 800.2H1MX Jip 800 GX Diesel + Electric!

## **Beschreibung**

Jekko SPX 424 CDH.

Year: 2022. Hours: 407. Weight: 2300 kg. CE Machine.

Jip 800.2H1MX (weight: 170 kg). Jip 800GX (weight: 20 kg). PP 220 2DX (weight: 40 kg).

4 point outriggers.

Diesel + Electric.

Crane: 4 x hydr. extand.

Jip: 2 x hydr. extand 1 x mech. extand.

Radio Remote Control.

UC: 80%.

ID NR: 179.

The General Terms and Conditions of Heinhuis are applicable to all adverts, offers and quotations by Heinhuis, all agreements entered into by Heinhuis and the negotiations preceding them. By any form of response you accept the applicability of the General Terms and Conditions of Heinhuis and you declare that you have taken note of these General Terms and Conditions. Our prices are export netto prices.