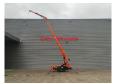

## Jekko SPX 424 CDH Jip 800.2H1MX Jip 800 GX Diesel + Electric!

## **Beschreibung**

Jekko SPX 424 CDH.

Year: 2022. Hours: 407. Weight: 2300 kg. CE Machine.

Jip 800.2H1MX (weight: 170 kg). Jip 800GX (weight: 20 kg). PP 220 2DX (weight: 40 kg).

4 point outriggers.

Diesel + Electric.

Crane: 4 x hydr. extand.

Jip: 2 x hydr. extand 1 x mech. extand.

Radio Remote Control.

UC: 80%.

ID NR: 179.

The General Terms and Conditions of Heinhuis are applicable to all adverts, offers and quotations by Heinhuis, all agreements entered into by Heinhuis and the negotiations preceding them. By any form of response you accept the applicability of the General Terms and Conditions of Heinhuis and you declare that you have taken note of these General Terms and Conditions. Our prices are export netto prices.