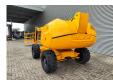

## **Haulotte** H16 TPX

## **Beschreibung**

Haulotte H16 TPX.

Year: 2011. Hours: 3703. Weight: 6800 kg. CE machine. 31.2 KW.

Max capacity basket: 200 kg / 2 persons + 40 kg.

Max lateral force: 400 N.
Max wind speed: 12,5 m/s.
Max permitted tilt: 5 degree / 50%.
Deutz D2011 L031 engine.

Rotated basket.

Max working height: 16 meter.

Tyres: 14-17.5 80%.

ID NR: 338.

The General Terms and Conditions of Heinhuis are applicable to all adverts, offers and quotations by Heinhuis, all agreements entered into by Heinhuis and the negotiations preceding them. By any form of response you accept the applicability of the General Terms and Conditions of Heinhuis and you declare that you have taken note of these General Terms and Conditions. Our prices are export netto prices.