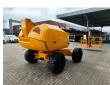

## **Haulotte** H16 TPX

## **Beschreibung**

Haulotte H16 TPX.

Year: 2011. Hours: 3703. Weight: 6800 kg. CE machine. 31.2 KW.

Max capacity basket: 200 kg / 2 persons + 40 kg.

Max lateral force: 400 N.
Max wind speed: 12,5 m/s.
Max permitted tilt: 5 degree / 50%.
Deutz D2011 L031 engine.

Rotated basket.

Max working height: 16 meter.

Tyres: 14-17.5 80%.

ID NR: 338.

The General Terms and Conditions of Heinhuis are applicable to all adverts, offers and quotations by Heinhuis, all agreements entered into by Heinhuis and the negotiations preceding them. By any form of response you accept the applicability of the General Terms and Conditions of Heinhuis and you declare that you have taken note of these General Terms and Conditions. Our prices are export netto prices.