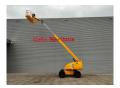

## **Haulotte** H16 TPX

## **Beschreibung**

Haulotte H16 TPX.

Year: 2011. Hours: 3703. Weight: 6800 kg. CE machine. 31.2 KW.

Max capacity basket: 200 kg / 2 persons + 40 kg.

Max lateral force: 400 N.
Max wind speed: 12,5 m/s.
Max permitted tilt: 5 degree / 50%.
Deutz D2011 L031 engine.

Rotated basket.

Max working height: 16 meter.

Tyres: 14-17.5 80%.

ID NR: 338.

The General Terms and Conditions of Heinhuis are applicable to all adverts, offers and quotations by Heinhuis, all agreements entered into by Heinhuis and the negotiations preceding them. By any form of response you accept the applicability of the General Terms and Conditions of Heinhuis and you declare that you have taken note of these General Terms and Conditions. Our prices are export netto prices.