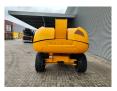

## **Haulotte** H16 TPX

## **Beschreibung**

Haulotte H16 TPX.

Year: 2011. Hours: 3703. Weight: 6800 kg. CE machine. 31.2 KW.

Max capacity basket: 200 kg / 2 persons + 40 kg.

Max lateral force: 400 N.
Max wind speed: 12,5 m/s.
Max permitted tilt: 5 degree / 50%.
Deutz D2011 L031 engine.

Rotated basket.

Max working height: 16 meter.

Tyres: 14-17.5 80%.

ID NR: 338.

The General Terms and Conditions of Heinhuis are applicable to all adverts, offers and quotations by Heinhuis, all agreements entered into by Heinhuis and the negotiations preceding them. By any form of response you accept the applicability of the General Terms and Conditions of Heinhuis and you declare that you have taken note of these General Terms and Conditions. Our prices are export netto prices.