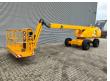

## **Haulotte** H16 TPX

## **Beschreibung**

Haulotte H16 TPX.

Year: 2011. Hours: 3703. Weight: 6800 kg. CE machine. 31.2 KW.

Max capacity basket: 200 kg / 2 persons + 40 kg.

Max lateral force: 400 N.
Max wind speed: 12,5 m/s.
Max permitted tilt: 5 degree / 50%.
Deutz D2011 L031 engine.

Rotated basket.

Max working height: 16 meter.

Tyres: 14-17.5 80%.

ID NR: 338.

The General Terms and Conditions of Heinhuis are applicable to all adverts, offers and quotations by Heinhuis, all agreements entered into by Heinhuis and the negotiations preceding them. By any form of response you accept the applicability of the General Terms and Conditions of Heinhuis and you declare that you have taken note of these General Terms and Conditions. Our prices are export netto prices.