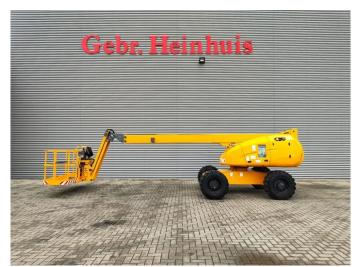

## **Haulotte** H16 TPX

## **Beschreibung**

Haulotte H16 TPX.

Year: 2011. Hours: 3703. Weight: 6800 kg. CE machine. 31.2 KW.

Max capacity basket: 200 kg / 2 persons + 40 kg.

Max lateral force: 400 N.
Max wind speed: 12,5 m/s.
Max permitted tilt: 5 degree / 50%.
Deutz D2011 L031 engine.

Rotated basket.

Max working height: 16 meter.

Tyres: 14-17.5 80%.

ID NR: 338.

The General Terms and Conditions of Heinhuis are applicable to all adverts, offers and quotations by Heinhuis, all agreements entered into by Heinhuis and the negotiations preceding them. By any form of response you accept the applicability of the General Terms and Conditions of Heinhuis and you declare that you have taken note of these General Terms and Conditions. Our prices are export netto prices.