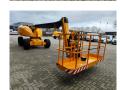

## **Haulotte** H16 TPX

## **Beschreibung**

Haulotte H16 TPX.

Year: 2011. Hours: 3703. Weight: 6800 kg. CE machine. 31.2 KW.

Max capacity basket: 200 kg / 2 persons + 40 kg.

Max lateral force: 400 N.
Max wind speed: 12,5 m/s.
Max permitted tilt: 5 degree / 50%.
Deutz D2011 L031 engine.

Rotated basket.

Max working height: 16 meter.

Tyres: 14-17.5 80%.

ID NR: 338.

The General Terms and Conditions of Heinhuis are applicable to all adverts, offers and quotations by Heinhuis, all agreements entered into by Heinhuis and the negotiations preceding them. By any form of response you accept the applicability of the General Terms and Conditions of Heinhuis and you declare that you have taken note of these General Terms and Conditions. Our prices are export netto prices.