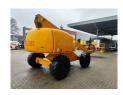

## **Beschreibung**

Haulotte H21TX.

Year: 2012. Hours: 3546. Weight: 11.750 kg. CE Machine.

Max capacity basket: 230 kg / 2 persons + 70 kg.

32 KW Hatz 3L41C diesel engine.

Max lateral force: 400 N.
Max wind speed: 12,5 m/s.
Max permitted tilt: 5 degree / 40%.

Rotated basket.

Max working height: 21 meter. Tyres: 385/65R22,5 80%.

ID NR: 382.

The General Terms and Conditions of Heinhuis are applicable to all adverts, offers and quotations by Heinhuis, all agreements entered into by Heinhuis and the negotiations preceding them. By any form of response you accept the applicability of the General Terms and Conditions of Heinhuis and you declare that you have taken note of these General Terms and Conditions. Our prices are export netto prices.