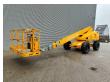

## **Haulotte** H21TX

## **Beschreibung**

Haulotte H21TX.

Year: 2012. Hours: 3546. Weight: 11.750 kg. CE Machine.

Max capacity basket: 230 kg / 2 persons + 70 kg.

32 KW Hatz 3L41C diesel engine.

Max lateral force: 400 N.
Max wind speed: 12,5 m/s.
Max permitted tilt: 5 degree / 40%.

Rotated basket.

Max working height: 21 meter. Tyres: 385/65R22,5 80%.

ID NR: 382.

The General Terms and Conditions of Heinhuis are applicable to all adverts, offers and quotations by Heinhuis, all agreements entered into by Heinhuis and the negotiations preceding them. By any form of response you accept the applicability of the General Terms and Conditions of Heinhuis and you declare that you have taken note of these General Terms and Conditions. Our prices are export netto prices.