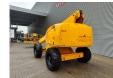

## **Haulotte** H21TX

## **Beschreibung**

Haulotte H21TX.

Year: 2012. Hours: 3546. Weight: 11.750 kg. CE Machine.

Max capacity basket: 230 kg / 2 persons + 70 kg.

32 KW Hatz 3L41C diesel engine.

Max lateral force: 400 N.
Max wind speed: 12,5 m/s.
Max permitted tilt: 5 degree / 40%.

Rotated basket.

Max working height: 21 meter. Tyres: 385/65R22,5 80%.

ID NR: 382.

The General Terms and Conditions of Heinhuis are applicable to all adverts, offers and quotations by Heinhuis, all agreements entered into by Heinhuis and the negotiations preceding them. By any form of response you accept the applicability of the General Terms and Conditions of Heinhuis and you declare that you have taken note of these General Terms and Conditions. Our prices are export netto prices.