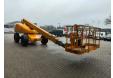

## **Beschreibung**

Haulotte H21TX.

Year: 2012. Hours: 3546. Weight: 11.750 kg. CE Machine.

Max capacity basket: 230 kg / 2 persons + 70 kg.

32 KW Hatz 3L41C diesel engine.

Max lateral force: 400 N.
Max wind speed: 12,5 m/s.
Max permitted tilt: 5 degree / 40%.

Rotated basket.

Max working height: 21 meter. Tyres: 385/65R22,5 80%.

ID NR: 382.

The General Terms and Conditions of Heinhuis are applicable to all adverts, offers and quotations by Heinhuis, all agreements entered into by Heinhuis and the negotiations preceding them. By any form of response you accept the applicability of the General Terms and Conditions of Heinhuis and you declare that you have taken note of these General Terms and Conditions. Our prices are export netto prices.