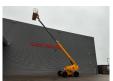

## **Haulotte** H21TX

## **Beschreibung**

Haulotte H21TX.

Year: 2012. Hours: 3546. Weight: 11.750 kg. CE Machine.

Max capacity basket: 230 kg / 2 persons + 70 kg.

32 KW Hatz 3L41C diesel engine.

Max lateral force: 400 N.
Max wind speed: 12,5 m/s.
Max permitted tilt: 5 degree / 40%.

Rotated basket.

Max working height: 21 meter. Tyres: 385/65R22,5 80%.

ID NR: 382.

The General Terms and Conditions of Heinhuis are applicable to all adverts, offers and quotations by Heinhuis, all agreements entered into by Heinhuis and the negotiations preceding them. By any form of response you accept the applicability of the General Terms and Conditions of Heinhuis and you declare that you have taken note of these General Terms and Conditions. Our prices are export netto prices.