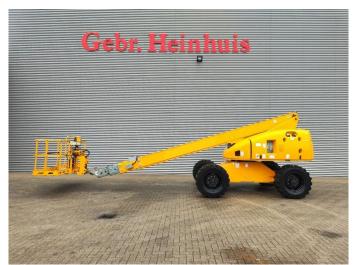

## **Haulotte** H21TX

## **Beschreibung**

Haulotte H21TX.

Year: 2012. Hours: 3546. Weight: 11.750 kg. CE Machine.

Max capacity basket: 230 kg / 2 persons + 70 kg.

32 KW Hatz 3L41C diesel engine.

Max lateral force: 400 N.
Max wind speed: 12,5 m/s.
Max permitted tilt: 5 degree / 40%.

Rotated basket.

Max working height: 21 meter. Tyres: 385/65R22,5 80%.

ID NR: 382.

The General Terms and Conditions of Heinhuis are applicable to all adverts, offers and quotations by Heinhuis, all agreements entered into by Heinhuis and the negotiations preceding them. By any form of response you accept the applicability of the General Terms and Conditions of Heinhuis and you declare that you have taken note of these General Terms and Conditions. Our prices are export netto prices.