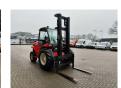

## Manitou M26-2 Triplex Diesel 3150 Hours!

## **Beschreibung**

Manitou M26-2.

Year: 2003. Hours: 3151. Weight: 5580 kg. CE Machine. 63 KW.

Max lift capacity: 2600 kg. Max lifting height: 4000 mm. Min own height: 3100 mm.

Manual gearbox. Open cabin. Triplex.

Lenght forks: 1200 mm.

Tyres:

Front: 16.5/85-24 70%. Rear: 9.00-16 70%.

German machine!

ID NR: 399.

The General Terms and Conditions of Heinhuis are applicable to all adverts, offers and quotations by Heinhuis, all agreements entered into by Heinhuis and the negotiations preceding them. By any form of response you accept the applicability of the General Terms and Conditions of Heinhuis and you declare that you have taken note of these General Terms and Conditions. Our prices are export netto prices.