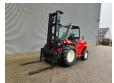

## Manitou M26-2 Triplex Diesel 3150 Hours!

## **Beschreibung**

Manitou M26-2.

Year: 2003. Hours: 3151. Weight: 5580 kg. CE Machine. 63 KW.

Max lift capacity: 2600 kg. Max lifting height: 4000 mm. Min own height: 3100 mm.

Manual gearbox. Open cabin. Triplex.

Lenght forks: 1200 mm.

Tyres:

Front: 16.5/85-24 70%. Rear: 9.00-16 70%.

German machine!

ID NR: 399.

The General Terms and Conditions of Heinhuis are applicable to all adverts, offers and quotations by Heinhuis, all agreements entered into by Heinhuis and the negotiations preceding them. By any form of response you accept the applicability of the General Terms and Conditions of Heinhuis and you declare that you have taken note of these General Terms and Conditions. Our prices are export netto prices.