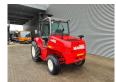

## Manitou M26-2 Triplex Diesel 3150 Hours!

## **Beschreibung**

Manitou M26-2.

Year: 2003. Hours: 3151. Weight: 5580 kg. CE Machine. 63 KW.

Max lift capacity: 2600 kg. Max lifting height: 4000 mm. Min own height: 3100 mm.

Manual gearbox. Open cabin. Triplex.

Lenght forks: 1200 mm.

Tyres:

Front: 16.5/85-24 70%. Rear: 9.00-16 70%.

German machine!

ID NR: 399.

The General Terms and Conditions of Heinhuis are applicable to all adverts, offers and quotations by Heinhuis, all agreements entered into by Heinhuis and the negotiations preceding them. By any form of response you accept the applicability of the General Terms and Conditions of Heinhuis and you declare that you have taken note of these General Terms and Conditions. Our prices are export netto prices.