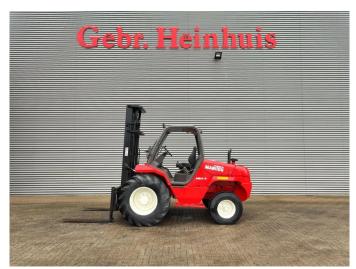

## Manitou M26-2 Triplex Diesel 3150 Hours!

## **Beschreibung**

Manitou M26-2.

Year: 2003. Hours: 3151. Weight: 5580 kg. CE Machine. 63 KW.

Max lift capacity: 2600 kg. Max lifting height: 4000 mm. Min own height: 3100 mm.

Manual gearbox. Open cabin. Triplex.

Lenght forks: 1200 mm.

Tyres:

Front: 16.5/85-24 70%. Rear: 9.00-16 70%.

German machine!

ID NR: 399.

The General Terms and Conditions of Heinhuis are applicable to all adverts, offers and quotations by Heinhuis, all agreements entered into by Heinhuis and the negotiations preceding them. By any form of response you accept the applicability of the General Terms and Conditions of Heinhuis and you declare that you have taken note of these General Terms and Conditions. Our prices are export netto prices.