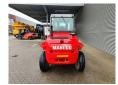

## Manitou M26-2 Triplex Diesel 3150 Hours!

## **Beschreibung**

Manitou M26-2.

Year: 2003. Hours: 3151. Weight: 5580 kg. CE Machine. 63 KW.

Max lift capacity: 2600 kg. Max lifting height: 4000 mm. Min own height: 3100 mm.

Manual gearbox. Open cabin. Triplex.

Lenght forks: 1200 mm.

Tyres:

Front: 16.5/85-24 70%. Rear: 9.00-16 70%.

German machine!

ID NR: 399.

The General Terms and Conditions of Heinhuis are applicable to all adverts, offers and quotations by Heinhuis, all agreements entered into by Heinhuis and the negotiations preceding them. By any form of response you accept the applicability of the General Terms and Conditions of Heinhuis and you declare that you have taken note of these General Terms and Conditions. Our prices are export netto prices.