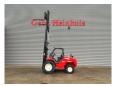

## Manitou M26-2 Triplex Diesel 3150 Hours!

## **Beschreibung**

Manitou M26-2.

Year: 2003. Hours: 3151. Weight: 5580 kg. CE Machine. 63 KW.

Max lift capacity: 2600 kg. Max lifting height: 4000 mm. Min own height: 3100 mm.

Manual gearbox. Open cabin. Triplex.

Lenght forks: 1200 mm.

Tyres:

Front: 16.5/85-24 70%. Rear: 9.00-16 70%.

German machine!

ID NR: 399.

The General Terms and Conditions of Heinhuis are applicable to all adverts, offers and quotations by Heinhuis, all agreements entered into by Heinhuis and the negotiations preceding them. By any form of response you accept the applicability of the General Terms and Conditions of Heinhuis and you declare that you have taken note of these General Terms and Conditions. Our prices are export netto prices.