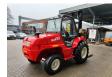

## Manitou M26-2 Triplex Diesel 3150 Hours!

## **Beschreibung**

Manitou M26-2.

Year: 2003. Hours: 3151. Weight: 5580 kg. CE Machine. 63 KW.

Max lift capacity: 2600 kg. Max lifting height: 4000 mm. Min own height: 3100 mm.

Manual gearbox. Open cabin. Triplex.

Lenght forks: 1200 mm.

Tyres:

Front: 16.5/85-24 70%. Rear: 9.00-16 70%.

German machine!

ID NR: 399.

The General Terms and Conditions of Heinhuis are applicable to all adverts, offers and quotations by Heinhuis, all agreements entered into by Heinhuis and the negotiations preceding them. By any form of response you accept the applicability of the General Terms and Conditions of Heinhuis and you declare that you have taken note of these General Terms and Conditions. Our prices are export netto prices.