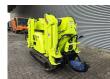

## Maeda MC 285 CGRM-2 Petrol!

## **Beschreibung**

Maeda MC 285 CGRM-2.

Year: 2013. Hours: 1673. Weight: 1900 kg. CE machine. 10.8 KW.

Petrol Vanguard 18 HP. Remote Control on cable. 4 point outriggers. 2.82 tons hookblock. 0.3 Tons Jip.

Max height under hook: 8.6 meter.

max radius: 8.205 meter.

UC: 80%.

ID NR: 280.

The General Terms and Conditions of Heinhuis are applicable to all adverts, offers and quotations by Heinhuis, all agreements entered into by Heinhuis and the negotiations preceding them. By any form of response you accept the applicability of the General Terms and Conditions of Heinhuis and you declare that you have taken note of these General Terms and Conditions. Our prices are export netto prices.