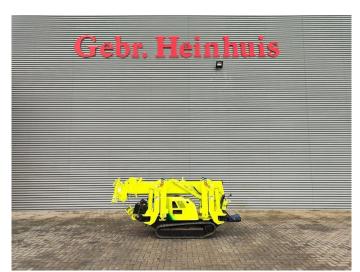

## Maeda MC 285 CGRM-2 Petrol!

## **Beschreibung**

Maeda MC 285 CGRM-2.

Year: 2013. Hours: 1673. Weight: 1900 kg. CE machine. 10.8 KW.

Petrol Vanguard 18 HP. Remote Control on cable. 4 point outriggers. 2.82 tons hookblock. 0.3 Tons Jip.

Max height under hook: 8.6 meter.

max radius: 8.205 meter.

UC: 80%.

ID NR: 280.

The General Terms and Conditions of Heinhuis are applicable to all adverts, offers and quotations by Heinhuis, all agreements entered into by Heinhuis and the negotiations preceding them. By any form of response you accept the applicability of the General Terms and Conditions of Heinhuis and you declare that you have taken note of these General Terms and Conditions. Our prices are export netto prices.