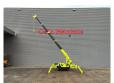

## Maeda MC 285 CGRM-2 Petrol!

## **Beschreibung**

Maeda MC 285 CGRM-2.

Year: 2013. Hours: 1673. Weight: 1900 kg. CE machine. 10.8 KW.

Petrol Vanguard 18 HP. Remote Control on cable. 4 point outriggers. 2.82 tons hookblock. 0.3 Tons Jip.

Max height under hook: 8.6 meter.

max radius: 8.205 meter.

UC: 80%.

ID NR: 280.

The General Terms and Conditions of Heinhuis are applicable to all adverts, offers and quotations by Heinhuis, all agreements entered into by Heinhuis and the negotiations preceding them. By any form of response you accept the applicability of the General Terms and Conditions of Heinhuis and you declare that you have taken note of these General Terms and Conditions. Our prices are export netto prices.