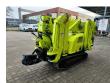

## Maeda MC 285 CGRM-2 Petrol!

## **Beschreibung**

Maeda MC 285 CGRM-2.

Year: 2013. Hours: 1673. Weight: 1900 kg. CE machine. 10.8 KW.

Petrol Vanguard 18 HP. Remote Control on cable. 4 point outriggers. 2.82 tons hookblock. 0.3 Tons Jip.

Max height under hook: 8.6 meter.

max radius: 8.205 meter.

UC: 80%.

ID NR: 280.

The General Terms and Conditions of Heinhuis are applicable to all adverts, offers and quotations by Heinhuis, all agreements entered into by Heinhuis and the negotiations preceding them. By any form of response you accept the applicability of the General Terms and Conditions of Heinhuis and you declare that you have taken note of these General Terms and Conditions. Our prices are export netto prices.