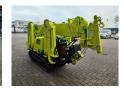

## Maeda MC 285 CGRM-2 Petrol!

## **Beschreibung**

Maeda MC 285 CGRM-2.

Year: 2013. Hours: 1673. Weight: 1900 kg. CE machine. 10.8 KW.

Petrol Vanguard 18 HP. Remote Control on cable. 4 point outriggers. 2.82 tons hookblock. 0.3 Tons Jip.

Max height under hook: 8.6 meter.

max radius: 8.205 meter.

UC: 80%.

ID NR: 280.

The General Terms and Conditions of Heinhuis are applicable to all adverts, offers and quotations by Heinhuis, all agreements entered into by Heinhuis and the negotiations preceding them. By any form of response you accept the applicability of the General Terms and Conditions of Heinhuis and you declare that you have taken note of these General Terms and Conditions. Our prices are export netto prices.