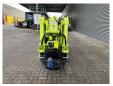

## Maeda MC 285 CGRM-2 Petrol!

## **Beschreibung**

Maeda MC 285 CGRM-2.

Year: 2013. Hours: 1673. Weight: 1900 kg. CE machine. 10.8 KW.

Petrol Vanguard 18 HP. Remote Control on cable. 4 point outriggers. 2.82 tons hookblock. 0.3 Tons Jip.

Max height under hook: 8.6 meter.

max radius: 8.205 meter.

UC: 80%.

ID NR: 280.

The General Terms and Conditions of Heinhuis are applicable to all adverts, offers and quotations by Heinhuis, all agreements entered into by Heinhuis and the negotiations preceding them. By any form of response you accept the applicability of the General Terms and Conditions of Heinhuis and you declare that you have taken note of these General Terms and Conditions. Our prices are export netto prices.