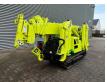

## Maeda MC 285 CGRM-2 Petrol!

## **Beschreibung**

Maeda MC 285 CGRM-2.

Year: 2013. Hours: 1673. Weight: 1900 kg. CE machine. 10.8 KW.

Petrol Vanguard 18 HP. Remote Control on cable. 4 point outriggers. 2.82 tons hookblock. 0.3 Tons Jip.

Max height under hook: 8.6 meter.

max radius: 8.205 meter.

UC: 80%.

ID NR: 280.

The General Terms and Conditions of Heinhuis are applicable to all adverts, offers and quotations by Heinhuis, all agreements entered into by Heinhuis and the negotiations preceding them. By any form of response you accept the applicability of the General Terms and Conditions of Heinhuis and you declare that you have taken note of these General Terms and Conditions. Our prices are export netto prices.