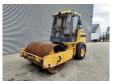

## Caterpillar CS-433C 4800 Hours!

## **Beschreibung**

Caterpillar CS-433C.

Year: 2001. Hours: 4803. Weight: 6978 kg. CE machine. 73 KW. Vibration.

Tyres: 14.9-24 70%.

Original paint!
Original hours!

German Machine!

ID NR: 86.

The General Terms and Conditions of Heinhuis are applicable to all adverts, offers and quotations by Heinhuis, all agreements entered into by Heinhuis and the negotiations preceding them. By any form of response you accept the applicability of the General Terms and Conditions of Heinhuis and you declare that you have taken note of these General Terms and Conditions. Our prices are export netto prices.