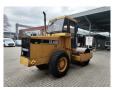

## Caterpillar CS-433C 4800 Hours!

## **Beschreibung**

Caterpillar CS-433C.

Year: 2001. Hours: 4803. Weight: 6978 kg. CE machine. 73 KW. Vibration.

Tyres: 14.9-24 70%.

Original paint!
Original hours!

German Machine!

ID NR: 86.

The General Terms and Conditions of Heinhuis are applicable to all adverts, offers and quotations by Heinhuis, all agreements entered into by Heinhuis and the negotiations preceding them. By any form of response you accept the applicability of the General Terms and Conditions of Heinhuis and you declare that you have taken note of these General Terms and Conditions. Our prices are export netto prices.