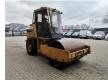

## Caterpillar CS-433C 4800 Hours!

## **Beschreibung**

Caterpillar CS-433C.

Year: 2001. Hours: 4803. Weight: 6978 kg. CE machine. 73 KW. Vibration.

Tyres: 14.9-24 70%.

Original paint!
Original hours!

German Machine!

ID NR: 86.

The General Terms and Conditions of Heinhuis are applicable to all adverts, offers and quotations by Heinhuis, all agreements entered into by Heinhuis and the negotiations preceding them. By any form of response you accept the applicability of the General Terms and Conditions of Heinhuis and you declare that you have taken note of these General Terms and Conditions. Our prices are export netto prices.