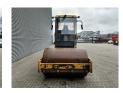

## Caterpillar CS-433C 4800 Hours!

## **Beschreibung**

Caterpillar CS-433C.

Year: 2001. Hours: 4803. Weight: 6978 kg. CE machine. 73 KW. Vibration.

Tyres: 14.9-24 70%.

Original paint!
Original hours!

German Machine!

ID NR: 86.

The General Terms and Conditions of Heinhuis are applicable to all adverts, offers and quotations by Heinhuis, all agreements entered into by Heinhuis and the negotiations preceding them. By any form of response you accept the applicability of the General Terms and Conditions of Heinhuis and you declare that you have taken note of these General Terms and Conditions. Our prices are export netto prices.