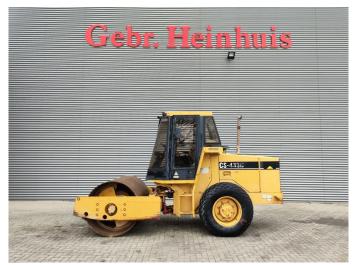

## Caterpillar CS-433C 4800 Hours!

## **Beschreibung**

Caterpillar CS-433C.

Year: 2001. Hours: 4803. Weight: 6978 kg. CE machine. 73 KW. Vibration.

Tyres: 14.9-24 70%.

Original paint!
Original hours!

German Machine!

ID NR: 86.

The General Terms and Conditions of Heinhuis are applicable to all adverts, offers and quotations by Heinhuis, all agreements entered into by Heinhuis and the negotiations preceding them. By any form of response you accept the applicability of the General Terms and Conditions of Heinhuis and you declare that you have taken note of these General Terms and Conditions. Our prices are export netto prices.