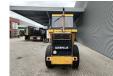

## Caterpillar CS-433C 4800 Hours!

## **Beschreibung**

Caterpillar CS-433C.

Year: 2001. Hours: 4803. Weight: 6978 kg. CE machine. 73 KW. Vibration.

Tyres: 14.9-24 70%.

Original paint!
Original hours!

German Machine!

ID NR: 86.

The General Terms and Conditions of Heinhuis are applicable to all adverts, offers and quotations by Heinhuis, all agreements entered into by Heinhuis and the negotiations preceding them. By any form of response you accept the applicability of the General Terms and Conditions of Heinhuis and you declare that you have taken note of these General Terms and Conditions. Our prices are export netto prices.