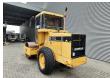

## Caterpillar CS-433C 4800 Hours!

## **Beschreibung**

Caterpillar CS-433C.

Year: 2001. Hours: 4803. Weight: 6978 kg. CE machine. 73 KW. Vibration.

Tyres: 14.9-24 70%.

Original paint!
Original hours!

German Machine!

ID NR: 86.

The General Terms and Conditions of Heinhuis are applicable to all adverts, offers and quotations by Heinhuis, all agreements entered into by Heinhuis and the negotiations preceding them. By any form of response you accept the applicability of the General Terms and Conditions of Heinhuis and you declare that you have taken note of these General Terms and Conditions. Our prices are export netto prices.