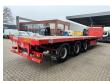

## Nooteboom OVB-42-03V 7.95 M Extand. Powersteering!

## Beschreibung

Nooteboom OVB-42-03V.

Year: 1999. 9 tons SAF axles. Weight: 10.720 kg. Max weight: 42.000 kg. Kingpin load: 15.000 kg. 7.95 meter extandable. Powersteering 3 steering axles.

Central greasing system.

Hydraulic from trailer works on NATO.

Airsuspension. Toolboxes.

2 x betweentable (2x12 cm).

Dimmensions floor: L: 13.600 mm. W: 2520 mm.

H: 1400 mm.

Kingpin height: 1300 mm. Tyres: 385/65R22,5 70%.

German Trailer!