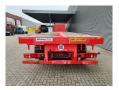

## Nooteboom OVB-42-03V 7.95 M Extand. Powersteering!

## Beschreibung

Nooteboom OVB-42-03V.

Year: 1999. 9 tons SAF axles. Weight: 10.720 kg. Max weight: 42.000 kg. Kingpin load: 15.000 kg. 7.95 meter extandable. Powersteering 3 steering axles.

Central greasing system.

Hydraulic from trailer works on NATO.

Airsuspension. Toolboxes.

2 x betweentable (2x12 cm).

Dimmensions floor: L: 13.600 mm. W: 2520 mm.

H: 1400 mm.

Kingpin height: 1300 mm. Tyres: 385/65R22,5 70%.

German Trailer!