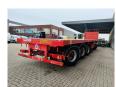

## Nooteboom OVB-42-03V 7.95 M Extand. Powersteering!

## Beschreibung

Nooteboom OVB-42-03V.

Year: 1999. 9 tons SAF axles. Weight: 10.720 kg. Max weight: 42.000 kg. Kingpin load: 15.000 kg. 7.95 meter extandable. Powersteering 3 steering axles.

Central greasing system.

Hydraulic from trailer works on NATO.

Airsuspension. Toolboxes.

2 x betweentable (2x12 cm).

Dimmensions floor: L: 13.600 mm. W: 2520 mm.

H: 1400 mm.

Kingpin height: 1300 mm. Tyres: 385/65R22,5 70%.

German Trailer!