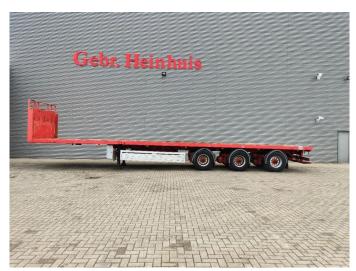

## Nooteboom OVB-42-03V 7.95 M Extand. Powersteering!

## Beschreibung

Nooteboom OVB-42-03V.

Year: 1999. 9 tons SAF axles. Weight: 10.720 kg. Max weight: 42.000 kg. Kingpin load: 15.000 kg. 7.95 meter extandable. Powersteering 3 steering axles.

Central greasing system.

Hydraulic from trailer works on NATO.

Airsuspension. Toolboxes.

2 x betweentable (2x12 cm).

Dimmensions floor: L: 13.600 mm. W: 2520 mm.

H: 1400 mm.

Kingpin height: 1300 mm. Tyres: 385/65R22,5 70%.

German Trailer!