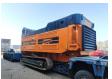

## Doppstadt DW 3060K Buffel Type F!

## Beschreibung

Doppstadt DW 3060K Buffel Type F.

Year: 2017. Hours: 4470. Weight: 30.000 kg. CE Machine.

Radio Remote + Remote on cable.

2 way convenyor.

UC: 80%.

ID NR: 56.

The General Terms and Conditions of Heinhuis are applicable to all adverts, offers and quotations by Heinhuis, all agreements entered into by Heinhuis and the negotiations preceding them. By any form of response you accept the applicability of the General Terms and Conditions of Heinhuis and you declare that you have taken note of these General Terms and Conditions. Our prices are export netto prices.