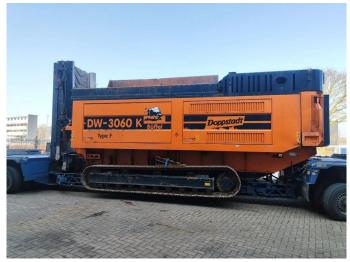

## Doppstadt DW 3060K Buffel Type F!

## Beschreibung

Doppstadt DW 3060K Buffel Type F.

Year: 2017. Hours: 4470. Weight: 30.000 kg. CE Machine.

Radio Remote + Remote on cable.

2 way convenyor.

UC: 80%.

ID NR: 56.

The General Terms and Conditions of Heinhuis are applicable to all adverts, offers and quotations by Heinhuis, all agreements entered into by Heinhuis and the negotiations preceding them. By any form of response you accept the applicability of the General Terms and Conditions of Heinhuis and you declare that you have taken note of these General Terms and Conditions. Our prices are export netto prices.