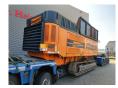

## Doppstadt DW 3060K Buffel Type F!

## Beschreibung

Doppstadt DW 3060K Buffel Type F.

Year: 2017. Hours: 4470. Weight: 30.000 kg. CE Machine.

Radio Remote + Remote on cable.

2 way convenyor.

UC: 80%.

ID NR: 56.

The General Terms and Conditions of Heinhuis are applicable to all adverts, offers and quotations by Heinhuis, all agreements entered into by Heinhuis and the negotiations preceding them. By any form of response you accept the applicability of the General Terms and Conditions of Heinhuis and you declare that you have taken note of these General Terms and Conditions. Our prices are export netto prices.