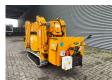

## Maeda MC 285 CRME Diesel + Electric!

## **Beschreibung**

Maeda MC 285 CRME.

Year: 2008. Hours: 2877. CE machine. Electric + Diesel. 4 point outriggers. Non marking tracks. 0.3 Tons Jip. 2.82 tons hookblock. UC: 60%.

00.0070.