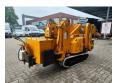

## Maeda MC 285 CRME Diesel + Electric!

## **Beschreibung**

Maeda MC 285 CRME.

Year: 2008. Hours: 2877. CE machine. Electric + Diesel. 4 point outriggers. Non marking tracks. 0.3 Tons Jip. 2.82 tons hookblock. UC: 60%.

00.0070.