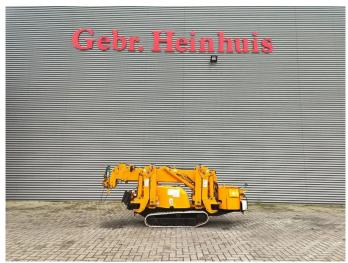

## Maeda MC 285 CRME Diesel + Electric!

## **Beschreibung**

Maeda MC 285 CRME.

Year: 2008. Hours: 2877. CE machine. Electric + Diesel. 4 point outriggers. Non marking tracks. 0.3 Tons Jip. 2.82 tons hookblock. UC: 60%.

00.0070.