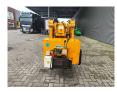

## Maeda MC 285 CRME Diesel + Electric!

## **Beschreibung**

Maeda MC 285 CRME.

Year: 2008. Hours: 2877. CE machine. Electric + Diesel. 4 point outriggers. Non marking tracks. 0.3 Tons Jip. 2.82 tons hookblock. UC: 60%.

00.0070.