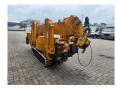

## Maeda MC 285 CRME Diesel + Electric!

## **Beschreibung**

Maeda MC 285 CRME.

Year: 2008. Hours: 2877. CE machine. Electric + Diesel. 4 point outriggers. Non marking tracks. 0.3 Tons Jip. 2.82 tons hookblock. UC: 60%.

00.0070.

## CABLE FROM WINCH IS BROKEN SEE PICTURE!

ID NR 266.

The General Terms and Conditions of Heinhuis are applicable to all adverts, offers and quotations by Heinhuis, all agreements entered into by Heinhuis and the negotiations preceding them. By any form of response you accept the applicability of the General Terms and Conditions of Heinhuis and you declare that you have taken note of these General Terms and Conditions. Our prices are export netto prices.