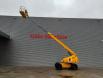

# Haulotte H21TX

### Beschreibung

Haulotte H21TX.

Year: 2011. Hours: 4271. Weight: 11.750 kg. CE Machine. Max capacity basket: 230 kg / 2 persons + 70 kg. 32 KW Hatz 3L41C diesel engine. Max lateral force: 400 N. Max wind speed: 12,5 m/s. Max permitted tilt: 5 degree / 40%. Rotated basket. Max working height: 21 meter. Tyres: 385/65R22,5 80%.