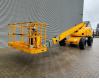

# Haulotte H21TX

### Beschreibung

Haulotte H21TX.

Year: 2011. Hours: 4271. Weight: 11.750 kg. CE Machine. Max capacity basket: 230 kg / 2 persons + 70 kg. 32 KW Hatz 3L41C diesel engine. Max lateral force: 400 N. Max wind speed: 12,5 m/s. Max permitted tilt: 5 degree / 40%. Rotated basket. Max working height: 21 meter. Tyres: 385/65R22,5 80%.