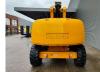

# Haulotte H21TX

### Beschreibung

Haulotte H21TX.

Year: 2011. Hours: 4271. Weight: 11.750 kg. CE Machine. Max capacity basket: 230 kg / 2 persons + 70 kg. 32 KW Hatz 3L41C diesel engine. Max lateral force: 400 N. Max wind speed: 12,5 m/s. Max permitted tilt: 5 degree / 40%. Rotated basket. Max working height: 21 meter. Tyres: 385/65R22,5 80%.