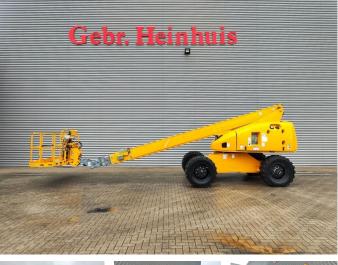

# Haulotte H21TX

### Beschreibung

Haulotte H21TX.

Year: 2011. Hours: 4271. Weight: 11.750 kg. CE Machine. Max capacity basket: 230 kg / 2 persons + 70 kg. 32 KW Hatz 3L41C diesel engine. Max lateral force: 400 N. Max wind speed: 12,5 m/s. Max permitted tilt: 5 degree / 40%. Rotated basket. Max working height: 21 meter. Tyres: 385/65R22,5 80%.