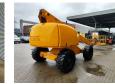

# Haulotte H21TX

### Beschreibung

Haulotte H21TX.

Year: 2011. Hours: 4271. Weight: 11.750 kg. CE Machine. Max capacity basket: 230 kg / 2 persons + 70 kg. 32 KW Hatz 3L41C diesel engine. Max lateral force: 400 N. Max wind speed: 12,5 m/s. Max permitted tilt: 5 degree / 40%. Rotated basket. Max working height: 21 meter. Tyres: 385/65R22,5 80%.