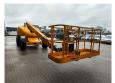

# Haulotte H21TX

### Beschreibung

Haulotte H21TX.

Year: 2011. Hours: 4271. Weight: 11.750 kg. CE Machine. Max capacity basket: 230 kg / 2 persons + 70 kg. 32 KW Hatz 3L41C diesel engine. Max lateral force: 400 N. Max wind speed: 12,5 m/s. Max permitted tilt: 5 degree / 40%. Rotated basket. Max working height: 21 meter. Tyres: 385/65R22,5 80%.