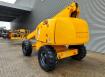

# Haulotte H21TX

### Beschreibung

Haulotte H21TX.

Year: 2011. Hours: 4271. Weight: 11.750 kg. CE Machine. Max capacity basket: 230 kg / 2 persons + 70 kg. 32 KW Hatz 3L41C diesel engine. Max lateral force: 400 N. Max wind speed: 12,5 m/s. Max permitted tilt: 5 degree / 40%. Rotated basket. Max working height: 21 meter. Tyres: 385/65R22,5 80%.