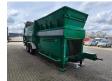

## Komptech Maxx Integral 20x20 mm!

## **Beschreibung**

Komptech Maxx Integral.

Year: 2010. Hours: 1477. Weight: 16.000 kg. CE Machine. 7.5 tons ADR axles.

74 KW.

2 point hydr. outriggers.

2 way side belt. 2 way convenyor. 20x20 mm.

Tyres: 315/80R22,5 80%.