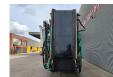

## Komptech Maxx Integral 20x20 mm!

## **Beschreibung**

Komptech Maxx Integral.

Year: 2010. Hours: 1477. Weight: 16.000 kg. CE Machine. 7.5 tons ADR axles.

74 KW.

2 point hydr. outriggers.

2 way side belt. 2 way convenyor. 20x20 mm.

Tyres: 315/80R22,5 80%.