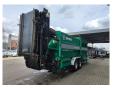

## Komptech Maxx Integral 20x20 mm!

## **Beschreibung**

Komptech Maxx Integral.

Year: 2010. Hours: 1477. Weight: 16.000 kg. CE Machine. 7.5 tons ADR axles.

74 KW.

2 point hydr. outriggers.

2 way side belt. 2 way convenyor. 20x20 mm.

Tyres: 315/80R22,5 80%.