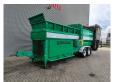

## Komptech Maxx Integral 20x20 mm!

## **Beschreibung**

Komptech Maxx Integral.

Year: 2010. Hours: 1477. Weight: 16.000 kg. CE Machine. 7.5 tons ADR axles.

74 KW.

2 point hydr. outriggers.

2 way side belt. 2 way convenyor. 20x20 mm.

Tyres: 315/80R22,5 80%.