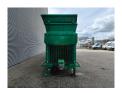

## Komptech Maxx Integral 20x20 mm!

## **Beschreibung**

Komptech Maxx Integral.

Year: 2010. Hours: 1477. Weight: 16.000 kg. CE Machine. 7.5 tons ADR axles.

74 KW.

2 point hydr. outriggers.

2 way side belt. 2 way convenyor. 20x20 mm.

Tyres: 315/80R22,5 80%.