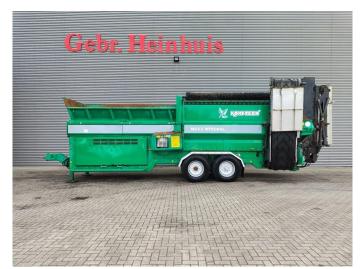

## Komptech Maxx Integral 20x20 mm!

## **Beschreibung**

Komptech Maxx Integral.

Year: 2010. Hours: 1477. Weight: 16.000 kg. CE Machine. 7.5 tons ADR axles.

74 KW.

2 point hydr. outriggers.

2 way side belt. 2 way convenyor. 20x20 mm.

Tyres: 315/80R22,5 80%.