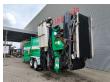

## Komptech Maxx Integral 20x20 mm!

## **Beschreibung**

Komptech Maxx Integral.

Year: 2010. Hours: 1477. Weight: 16.000 kg. CE Machine. 7.5 tons ADR axles.

74 KW.

2 point hydr. outriggers.

2 way side belt. 2 way convenyor. 20x20 mm.

Tyres: 315/80R22,5 80%.