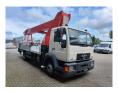

## MAN 15.224 4x2 Wumag WT 350 Repair Object!

## **Beschreibung**

MAN 15.224 4x2.

Year: 1997. Milage: 76.130 km. Manual gearbox 8 gears. Max weight: 15.000 kg.

Axle load: 1: 5600 kg. 2: 10.000 kg. 2 Persons. Radio.

Wheelbase: 4500 mm. Tyres: 305/70R19,5 70%.

Wumag WT 350. Year: 1997. Hours: 20.156.

325 kg / 4 persons + 5 kg.

400 N. 12,5 m/s.

4 point outriggers. Rotated basket.

Electrical function in basket.

35 meter.