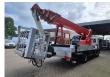

Wumag WT 350. Year: 1997. Hours: 20.156.

325 kg / 4 persons + 5 kg.

400 N. 12,5 m/s.

4 point outriggers. Rotated basket.

Electrical function in basket.

35 meter.

## PLATFORM IS NOT WORKING NEED REPAIR!!

ID NR: 46.

The General Terms and Conditions of Heinhuis are applicable to all adverts, offers and quotations by Heinhuis, all agreements entered into by Heinhuis and the negotiations preceding them. By any form of response you accept the applicability of the General Terms and Conditions of Heinhuis and you declare that you have taken note of these General Terms and Conditions. Our prices are export netto prices.