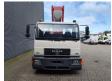

## MAN 15.224 4x2 Wumag WT 350 Repair Object!

## **Beschreibung**

MAN 15.224 4x2.

Year: 1997. Milage: 76.130 km. Manual gearbox 8 gears. Max weight: 15.000 kg.

Axle load: 1: 5600 kg. 2: 10.000 kg. 2 Persons. Radio.

Wheelbase: 4500 mm. Tyres: 305/70R19,5 70%.