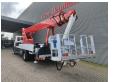

Wumag WT 350. Year: 1997. Hours: 20.156.

325 kg / 4 persons + 5 kg.

400 N. 12,5 m/s.

4 point outriggers. Rotated basket.

Electrical function in basket.

35 meter.

## PLATFORM IS NOT WORKING NEED REPAIR!!

ID NR: 46.

The General Terms and Conditions of Heinhuis are applicable to all adverts, offers and quotations by Heinhuis, all agreements entered into by Heinhuis and the negotiations preceding them. By any form of response you accept the applicability of the General Terms and Conditions of Heinhuis and you declare that you have taken note of these General Terms and Conditions. Our prices are export netto prices.