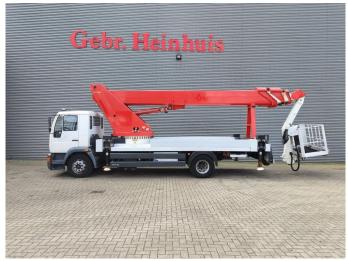

## MAN 15.224 4x2 Wumag WT 350 Repair Object!

## **Beschreibung**

MAN 15.224 4x2.

Year: 1997. Milage: 76.130 km. Manual gearbox 8 gears. Max weight: 15.000 kg.

Axle load: 1: 5600 kg. 2: 10.000 kg. 2 Persons. Radio.

Wheelbase: 4500 mm. Tyres: 305/70R19,5 70%.

Wumag WT 350. Year: 1997. Hours: 20.156.

325 kg / 4 persons + 5 kg.

400 N. 12,5 m/s.

4 point outriggers. Rotated basket.

Electrical function in basket.

35 meter.