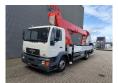

## MAN 15.224 4x2 Wumag WT 350 Repair Object!

## **Beschreibung**

MAN 15.224 4x2.

Year: 1997. Milage: 76.130 km. Manual gearbox 8 gears. Max weight: 15.000 kg.

Axle load: 1: 5600 kg. 2: 10.000 kg. 2 Persons. Radio.

Wheelbase: 4500 mm. Tyres: 305/70R19,5 70%.