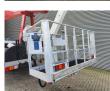

Wumag WT 350. Year: 1997. Hours: 20.156.

325 kg / 4 persons + 5 kg.

400 N. 12,5 m/s.

4 point outriggers. Rotated basket.

Electrical function in basket.

35 meter.

## PLATFORM IS NOT WORKING NEED REPAIR!!

ID NR: 46.

The General Terms and Conditions of Heinhuis are applicable to all adverts, offers and quotations by Heinhuis, all agreements entered into by Heinhuis and the negotiations preceding them. By any form of response you accept the applicability of the General Terms and Conditions of Heinhuis and you declare that you have taken note of these General Terms and Conditions. Our prices are export netto prices.