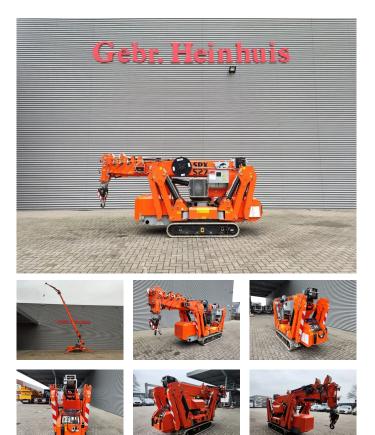

## Jekko SPX 527 CDH Jip 600.2H Diesel + Electric!

## Beschreibung

Jekko SPX 527 CDH.

Year: 2015. Hours: 3989. Weight: 3600 kg. CE Machine. Jip 600.2H (weight: 220 kg). PR400-4D (weight: 30 kg). 4 point outriggers. Non marking tracks. Radio Remote Control. Diesel + Electric. 3 tons hookblock. 4 x Hydr. extand. Jip 2 x Hydr. extand.