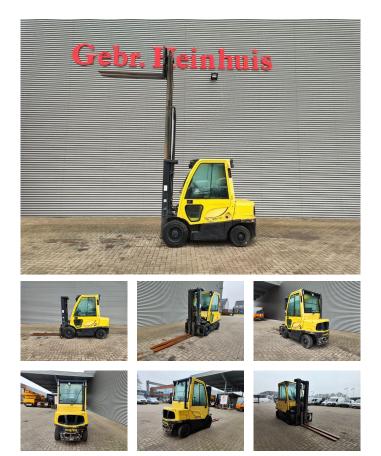

## Hyster H3.0FT Triplex Diesel!

## Beschreibung

Hyster H3.0FT.

Year: 2012. Hours: 3543. Weight: 4770 kg. CE Machine. 35.8 KW. Max lift capacity: 3000 kg. Max lifting height: 4615 mm. Min own height: 2200 mm. Triplex. Side Shift. Closed cabin. Lenght forks: 1800 mm. Tyres: Front: 28x9-15/7.0SE. Rear: 6.50x10/5.0SE.

German machine!

ID NR: 330.

The General Terms and Conditions of Heinhuis are applicable to all adverts, offers and quotations by Heinhuis, all agreements entered into by Heinhuis and the negotiations preceding them. By any form of response you accept the applicability of the General Terms and Conditions of Heinhuis and you declare that you have taken note of these General Terms and Conditions. Our prices are export netto prices.