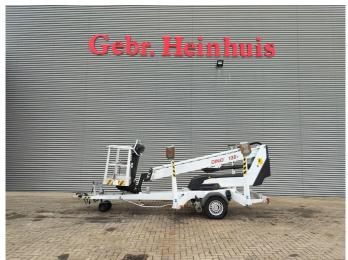

## **Dinolift** Dino 135T Electric!

## **Beschreibung**

Dino 135T.

Year: 2014. Hours: 5320. Weight: 1635 kg. CE Machine.

Max capacity basket: 215 kg / 2 persons + 55 kg.

Max lateral force: 400 N. Max permitted tilt: 0.3 degree.

50 Hz.

Max wind speed: 12,5 m/s.

Moover.

4 point outriggers. Rotated basket.

Electrical function in basket.

Full electric.

Max working height: 13.5 meter. Max outreach: 9.2 meter. Tyres: 195R14 70%.

ID NR: 54.

The General Terms and Conditions of Heinhuis are applicable to all adverts, offers and quotations by Heinhuis, all agreements entered into by Heinhuis and the negotiations preceding them. By any form of response you accept the applicability of the General Terms and Conditions of Heinhuis and you declare that you have taken note of these General Terms and Conditions. Our prices are export netto prices.