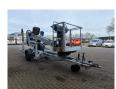

## **Dinolift** Dino 135T Electric!

## **Beschreibung**

Dino 135T.

Year: 2014. Hours: 5320. Weight: 1635 kg. CE Machine.

Max capacity basket: 215 kg / 2 persons + 55 kg.

Max lateral force: 400 N. Max permitted tilt: 0.3 degree.

50 Hz.

Max wind speed: 12,5 m/s.

Moover.

4 point outriggers. Rotated basket.

Electrical function in basket.

Full electric.

Max working height: 13.5 meter. Max outreach: 9.2 meter. Tyres: 195R14 70%.

ID NR: 54.

The General Terms and Conditions of Heinhuis are applicable to all adverts, offers and quotations by Heinhuis, all agreements entered into by Heinhuis and the negotiations preceding them. By any form of response you accept the applicability of the General Terms and Conditions of Heinhuis and you declare that you have taken note of these General Terms and Conditions. Our prices are export netto prices.