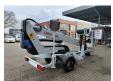

## **Dinolift** Dino 135T Electric!

## **Beschreibung**

Dino 135T.

Year: 2014. Hours: 5320. Weight: 1635 kg. CE Machine.

Max capacity basket: 215 kg / 2 persons + 55 kg.

Max lateral force: 400 N. Max permitted tilt: 0.3 degree.

50 Hz.

Max wind speed: 12,5 m/s.

Moover.

4 point outriggers. Rotated basket.

Electrical function in basket.

Full electric.

Max working height: 13.5 meter. Max outreach: 9.2 meter. Tyres: 195R14 70%.

ID NR: 54.

The General Terms and Conditions of Heinhuis are applicable to all adverts, offers and quotations by Heinhuis, all agreements entered into by Heinhuis and the negotiations preceding them. By any form of response you accept the applicability of the General Terms and Conditions of Heinhuis and you declare that you have taken note of these General Terms and Conditions. Our prices are export netto prices.