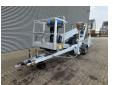

## **Dinolift** Dino 135T Electric!

## **Beschreibung**

Dino 135T.

Year: 2014. Hours: 5320. Weight: 1635 kg. CE Machine.

Max capacity basket: 215 kg / 2 persons + 55 kg.

Max lateral force: 400 N. Max permitted tilt: 0.3 degree.

50 Hz.

Max wind speed: 12,5 m/s.

Moover.

4 point outriggers. Rotated basket.

Electrical function in basket.

Full electric.

Max working height: 13.5 meter. Max outreach: 9.2 meter. Tyres: 195R14 70%.

ID NR: 54.

The General Terms and Conditions of Heinhuis are applicable to all adverts, offers and quotations by Heinhuis, all agreements entered into by Heinhuis and the negotiations preceding them. By any form of response you accept the applicability of the General Terms and Conditions of Heinhuis and you declare that you have taken note of these General Terms and Conditions. Our prices are export netto prices.