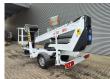

## **Dinolift** Dino 135T Electric!

## **Beschreibung**

Dino 135T.

Year: 2014. Hours: 5320. Weight: 1635 kg. CE Machine.

Max capacity basket: 215 kg / 2 persons + 55 kg.

Max lateral force: 400 N. Max permitted tilt: 0.3 degree.

50 Hz.

Max wind speed: 12,5 m/s.

Moover.

4 point outriggers. Rotated basket.

Electrical function in basket.

Full electric.

Max working height: 13.5 meter. Max outreach: 9.2 meter. Tyres: 195R14 70%.

ID NR: 54.

The General Terms and Conditions of Heinhuis are applicable to all adverts, offers and quotations by Heinhuis, all agreements entered into by Heinhuis and the negotiations preceding them. By any form of response you accept the applicability of the General Terms and Conditions of Heinhuis and you declare that you have taken note of these General Terms and Conditions. Our prices are export netto prices.