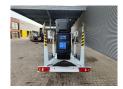

## **Dinolift** Dino 135T Electric!

## **Beschreibung**

Dino 135T.

Year: 2014. Hours: 5320. Weight: 1635 kg. CE Machine.

Max capacity basket: 215 kg / 2 persons + 55 kg.

Max lateral force: 400 N. Max permitted tilt: 0.3 degree.

50 Hz.

Max wind speed: 12,5 m/s.

Moover.

4 point outriggers. Rotated basket.

Electrical function in basket.

Full electric.

Max working height: 13.5 meter. Max outreach: 9.2 meter. Tyres: 195R14 70%.

ID NR: 54.

The General Terms and Conditions of Heinhuis are applicable to all adverts, offers and quotations by Heinhuis, all agreements entered into by Heinhuis and the negotiations preceding them. By any form of response you accept the applicability of the General Terms and Conditions of Heinhuis and you declare that you have taken note of these General Terms and Conditions. Our prices are export netto prices.