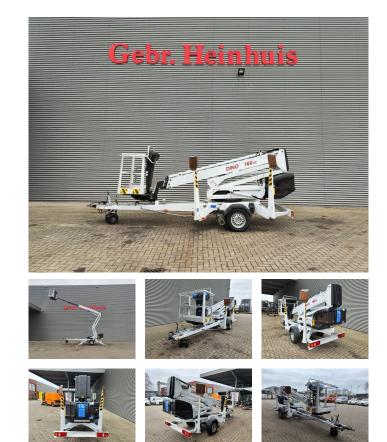

## Dinolift Dino 160 XT Petrol + Electric!

## Beschreibung

Dino 160 XT.

Year: 2013. Hours: 6434. Weight: 1990 kg. CE machine. Max capacity basket: 215 kg / 2 persons + 55 kg. Max permitted tilt: 0.3 degree. 50 hz. Max wind speed: 12,5 m/s. Max lateral force: 400 N. 230 Volt. 4 point outriggers. Moover. Rotated basket. Electrical function in basket. Electric + Petrol. Max working height: 16 meter. Max outreach: 9.2 meter. Tyres: 195R14 70%.