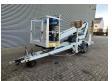

## **Dinolift** Dino 135T Electric!

## Beschreibung

Dino 135T.

Year: 2014. Hours: 4610. Weight: 1635 kg. CE Machine.

Max capacity basket: 215 kg / 2 persons + 55 kg.

Max permitted tilt: 0.3 degree.

50 Hz.

Max wind speed: 12,5 m/s. Max lateral force: 400 N. 230 Volt Full electric.

Moover.

Max working height: 13.5 meter. Max outreach: 9.1 meter. Tyres: 195R14 70%.

ID NR: 87.

The General Terms and Conditions of Heinhuis are applicable to all adverts, offers and quotations by Heinhuis, all agreements entered into by Heinhuis and the negotiations preceding them. By any form of response you accept the applicability of the General Terms and Conditions of Heinhuis and you declare that you have taken note of these General Terms and Conditions. Our prices are export netto prices.