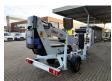

## **Dinolift** Dino 135T Electric!

## Beschreibung

Dino 135T.

Year: 2014. Hours: 4610. Weight: 1635 kg. CE Machine.

Max capacity basket: 215 kg / 2 persons + 55 kg.

Max permitted tilt: 0.3 degree.

50 Hz.

Max wind speed: 12,5 m/s. Max lateral force: 400 N. 230 Volt Full electric.

Moover.

Max working height: 13.5 meter. Max outreach: 9.1 meter. Tyres: 195R14 70%.

ID NR: 87.

The General Terms and Conditions of Heinhuis are applicable to all adverts, offers and quotations by Heinhuis, all agreements entered into by Heinhuis and the negotiations preceding them. By any form of response you accept the applicability of the General Terms and Conditions of Heinhuis and you declare that you have taken note of these General Terms and Conditions. Our prices are export netto prices.