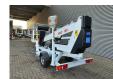

## **Dinolift** Dino 135T Electric!

## Beschreibung

Dino 135T.

Year: 2014. Hours: 4610. Weight: 1635 kg. CE Machine.

Max capacity basket: 215 kg / 2 persons + 55 kg.

Max permitted tilt: 0.3 degree.

50 Hz.

Max wind speed: 12,5 m/s. Max lateral force: 400 N. 230 Volt Full electric.

Moover.

Max working height: 13.5 meter. Max outreach: 9.1 meter. Tyres: 195R14 70%.

ID NR: 87.

The General Terms and Conditions of Heinhuis are applicable to all adverts, offers and quotations by Heinhuis, all agreements entered into by Heinhuis and the negotiations preceding them. By any form of response you accept the applicability of the General Terms and Conditions of Heinhuis and you declare that you have taken note of these General Terms and Conditions. Our prices are export netto prices.