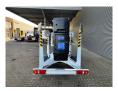

## **Dinolift** Dino 135T Electric!

## Beschreibung

Dino 135T.

Year: 2014. Hours: 4610. Weight: 1635 kg. CE Machine.

Max capacity basket: 215 kg / 2 persons + 55 kg.

Max permitted tilt: 0.3 degree.

50 Hz.

Max wind speed: 12,5 m/s. Max lateral force: 400 N. 230 Volt Full electric.

Moover.

Max working height: 13.5 meter. Max outreach: 9.1 meter. Tyres: 195R14 70%.

ID NR: 87.

The General Terms and Conditions of Heinhuis are applicable to all adverts, offers and quotations by Heinhuis, all agreements entered into by Heinhuis and the negotiations preceding them. By any form of response you accept the applicability of the General Terms and Conditions of Heinhuis and you declare that you have taken note of these General Terms and Conditions. Our prices are export netto prices.