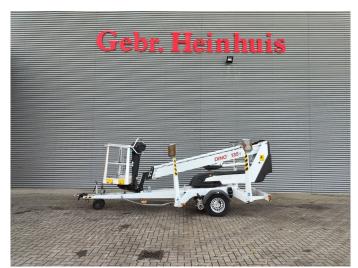

## **Dinolift** Dino 135T Electric!

## Beschreibung

Dino 135T.

Year: 2014. Hours: 4610. Weight: 1635 kg. CE Machine.

Max capacity basket: 215 kg / 2 persons + 55 kg.

Max permitted tilt: 0.3 degree.

50 Hz.

Max wind speed: 12,5 m/s. Max lateral force: 400 N. 230 Volt Full electric.

Moover.

Max working height: 13.5 meter. Max outreach: 9.1 meter. Tyres: 195R14 70%.

ID NR: 87.

The General Terms and Conditions of Heinhuis are applicable to all adverts, offers and quotations by Heinhuis, all agreements entered into by Heinhuis and the negotiations preceding them. By any form of response you accept the applicability of the General Terms and Conditions of Heinhuis and you declare that you have taken note of these General Terms and Conditions. Our prices are export netto prices.