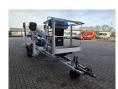

## **Dinolift** Dino 135T Electric!

## Beschreibung

Dino 135T.

Year: 2014. Hours: 4610. Weight: 1635 kg. CE Machine.

Max capacity basket: 215 kg / 2 persons + 55 kg.

Max permitted tilt: 0.3 degree.

50 Hz.

Max wind speed: 12,5 m/s. Max lateral force: 400 N. 230 Volt Full electric.

Moover.

Max working height: 13.5 meter. Max outreach: 9.1 meter. Tyres: 195R14 70%.

ID NR: 87.

The General Terms and Conditions of Heinhuis are applicable to all adverts, offers and quotations by Heinhuis, all agreements entered into by Heinhuis and the negotiations preceding them. By any form of response you accept the applicability of the General Terms and Conditions of Heinhuis and you declare that you have taken note of these General Terms and Conditions. Our prices are export netto prices.