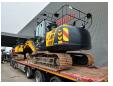

## JCB JS 130 LC 4F 2 Pieces!

## **Beschreibung**

JCB JS 130 LC 4F.

Year: 2019.
Hours: 6707.
Weight: 13.875 kg.
CE Machine.
81 KW.
Quick hitch.
3th hydr. function.
Seat heating.
Airconditioning.
Camera.
Pads: 700 mm.
Ad Blue.
UC + Sprockets: 20%.
1 Bucket.

2 Pieces available!

ID NR: 367.

The General Terms and Conditions of Heinhuis are applicable to all adverts, offers and quotations by Heinhuis, all agreements entered into by Heinhuis and the negotiations preceding them. By any form of response you accept the applicability of the General Terms and Conditions of Heinhuis and you declare that you have taken note of these General Terms and Conditions. Our prices are export netto prices.