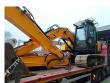

## **Beschreibung**

JCB JS 130 LC 4F.

Year: 2019.
Hours: 6707.
Weight: 13.875 kg.
CE Machine.
81 KW.
Quick hitch.
3th hydr. function.
Seat heating.
Airconditioning.
Camera.
Pads: 700 mm.
Ad Blue.
UC + Sprockets: 20%.
1 Bucket.

2 Pieces available!

ID NR: 367.

The General Terms and Conditions of Heinhuis are applicable to all adverts, offers and quotations by Heinhuis, all agreements entered into by Heinhuis and the negotiations preceding them. By any form of response you accept the applicability of the General Terms and Conditions of Heinhuis and you declare that you have taken note of these General Terms and Conditions. Our prices are export netto prices.