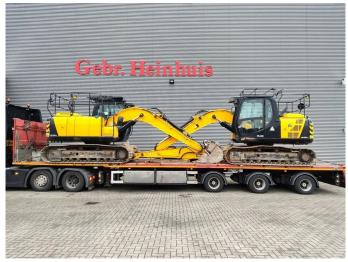

## JCB JS 130 LC 4F 2 Pieces!

## **Beschreibung**

JCB JS 130 LC 4F.

Year: 2019.
Hours: 6707.
Weight: 13.875 kg.
CE Machine.
81 KW.
Quick hitch.
3th hydr. function.
Seat heating.
Airconditioning.
Camera.
Pads: 700 mm.
Ad Blue.
UC + Sprockets: 20%.
1 Bucket.

2 Pieces available!

ID NR: 367.

The General Terms and Conditions of Heinhuis are applicable to all adverts, offers and quotations by Heinhuis, all agreements entered into by Heinhuis and the negotiations preceding them. By any form of response you accept the applicability of the General Terms and Conditions of Heinhuis and you declare that you have taken note of these General Terms and Conditions. Our prices are export netto prices.