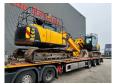

## JCB JS 130 LC 4F 2 Pieces!

## **Beschreibung**

JCB JS 130 LC 4F.

Year: 2019.
Hours: 6707.
Weight: 13.875 kg.
CE Machine.
81 KW.
Quick hitch.
3th hydr. function.
Seat heating.
Airconditioning.
Camera.
Pads: 700 mm.
Ad Blue.
UC + Sprockets: 20%.
1 Bucket.

2 Pieces available!

ID NR: 367.

The General Terms and Conditions of Heinhuis are applicable to all adverts, offers and quotations by Heinhuis, all agreements entered into by Heinhuis and the negotiations preceding them. By any form of response you accept the applicability of the General Terms and Conditions of Heinhuis and you declare that you have taken note of these General Terms and Conditions. Our prices are export netto prices.