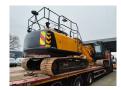

## **Beschreibung**

JCB JS 130 LC 4F.

Year: 2019.
Hours: 6707.
Weight: 13.875 kg.
CE Machine.
81 KW.
Quick hitch.
3th hydr. function.
Seat heating.
Airconditioning.
Camera.
Pads: 700 mm.
Ad Blue.
UC + Sprockets: 20%.
1 Bucket.

2 Pieces available!

ID NR: 367.

The General Terms and Conditions of Heinhuis are applicable to all adverts, offers and quotations by Heinhuis, all agreements entered into by Heinhuis and the negotiations preceding them. By any form of response you accept the applicability of the General Terms and Conditions of Heinhuis and you declare that you have taken note of these General Terms and Conditions. Our prices are export netto prices.