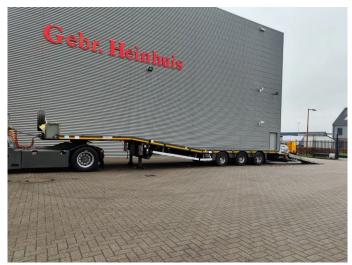

## Faymonville Maxtrailer F-S43-1AAF Bridge Ramps!

## Beschreibung

Maxtrailer F-S43-1AAF.

Year: 2020.

10.5 tons SAF axles. Max weight: 49.500 kg. Kingpin load: 18.000 kg.

Hydraulic from trailer works on NATO.

EBA ABS ALB. Toolbox on neck.

Hydraulic bridge from floor to neck.

Lenght: 2800 mm. 2 x 25 cm widened. Airsuspension. 3th axle steering axle.

Hydraulic ramps (hydraulic from left to right).

Lenght: 4100 mm. Dimmensions:

Neck:

L: 3450 mm. W: 2550 mm. H: 1470 mm.

Kingpin height: 1250 mm.