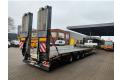

## Beschreibung

Maxtrailer F-S43-1AAF.

Year: 2020.

10.5 tons SAF axles. Max weight: 49.500 kg. Kingpin load: 18.000 kg.

Hydraulic from trailer works on NATO.

EBA ABS ALB. Toolbox on neck.

Hydraulic bridge from floor to neck.

Lenght: 2800 mm. 2 x 25 cm widened. Airsuspension. 3th axle steering axle.

Hydraulic ramps (hydraulic from left to right).

Lenght: 4100 mm. Dimmensions:

Neck:

L: 3450 mm. W: 2550 mm. H: 1470 mm.

Kingpin height: 1250 mm.