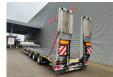

## Beschreibung

Maxtrailer F-S43-1AAF.

Year: 2020.

10.5 tons SAF axles. Max weight: 49.500 kg. Kingpin load: 18.000 kg.

Hydraulic from trailer works on NATO.

EBA ABS ALB. Toolbox on neck.

Hydraulic bridge from floor to neck.

Lenght: 2800 mm. 2 x 25 cm widened. Airsuspension. 3th axle steering axle.

Hydraulic ramps (hydraulic from left to right).

Lenght: 4100 mm. Dimmensions:

Neck:

L: 3450 mm. W: 2550 mm. H: 1470 mm.

Kingpin height: 1250 mm.