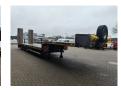

Lenght: 2800 mm. 2 x 25 cm widened. Airsuspension. 3th axle steering axle.

Hydraulic ramps (hydraulic from left to right).

Lenght: 4100 mm. Dimmensions:

Neck:

L: 3450 mm. W: 2550 mm. H: 1470 mm.

Kingpin height: 1250 mm.

Floor: L: 9300 mm. W: 2550 mm. H: 900 mm.

Tyres: 235/75R17,5 80%.

ID NR: 549.

The General Terms and Conditions of Heinhuis are applicable to all adverts, offers and quotations by Heinhuis, all agreements entered into by Heinhuis and the negotiations preceding them. By any form of response you accept the applicability of the General Terms and Conditions of Heinhuis and you declare that you have taken note of these General Terms and Conditions. Our prices are export netto prices.