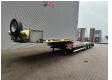

## Beschreibung

Maxtrailer F-S43-1AAF.

Year: 2020.

10.5 tons SAF axles. Max weight: 49.500 kg. Kingpin load: 18.000 kg.

Hydraulic from trailer works on NATO.

EBA ABS ALB. Toolbox on neck.

Hydraulic bridge from floor to neck.

Lenght: 2800 mm. 2 x 25 cm widened. Airsuspension. 3th axle steering axle.

Hydraulic ramps (hydraulic from left to right).

Lenght: 4100 mm. Dimmensions:

Neck:

L: 3450 mm. W: 2550 mm. H: 1470 mm.

Kingpin height: 1250 mm.

Floor: L: 9300 mm. W: 2550 mm. H: 900 mm.

Tyres: 235/75R17,5 80%.

ID NR: 549.

The General Terms and Conditions of Heinhuis are applicable to all adverts, offers and quotations by Heinhuis, all agreements entered into by Heinhuis and the negotiations preceding them. By any form of response you accept the applicability of the General Terms and Conditions of Heinhuis and you declare that you have taken note of these General Terms and Conditions. Our prices are export netto prices.