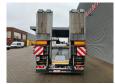

## Faymonville Maxtrailer F-S43-1AAF Bridge Ramps!

## Beschreibung

Maxtrailer F-S43-1AAF.

Year: 2020.

10.5 tons SAF axles. Max weight: 49.500 kg. Kingpin load: 18.000 kg.

Hydraulic from trailer works on NATO.

EBA ABS ALB. Toolbox on neck.

Hydraulic bridge from floor to neck.