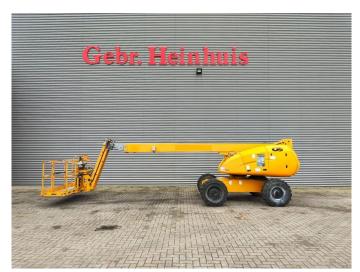

## **Haulotte** H16 TPX

## **Beschreibung**

Haulotte H16 TPX.

Year: 2011. Hours: 3075. Weight: 6800 kg. CE Machine. 31.2 KW.

Max capacity basket: 200 kg / 2 persons + 40 kg.

Max lateral force: 400 N. Max wind speed: 12,5 m/s. Max permitted tilt: 5 degree / 50%.

Rotated basket.

Deutz D2011 L03 engine. Tyres: 14-17,5 70%.

16 Meter!

ID NR: 337.

The General Terms and Conditions of Heinhuis are applicable to all adverts, offers and quotations by Heinhuis, all agreements entered into by Heinhuis and the negotiations preceding them. By any form of response you accept the applicability of the General Terms and Conditions of Heinhuis and you declare that you have taken note of these General Terms and Conditions. Our prices are export netto prices.