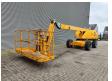

## **Haulotte** H16 TPX

## **Beschreibung**

Haulotte H16 TPX.

Year: 2011. Hours: 3075. Weight: 6800 kg. CE Machine. 31.2 KW.

Max capacity basket: 200 kg / 2 persons + 40 kg.

Max lateral force: 400 N. Max wind speed: 12,5 m/s. Max permitted tilt: 5 degree / 50%.

Rotated basket.

Deutz D2011 L03 engine. Tyres: 14-17,5 70%.

16 Meter!

ID NR: 337.

The General Terms and Conditions of Heinhuis are applicable to all adverts, offers and quotations by Heinhuis, all agreements entered into by Heinhuis and the negotiations preceding them. By any form of response you accept the applicability of the General Terms and Conditions of Heinhuis and you declare that you have taken note of these General Terms and Conditions. Our prices are export netto prices.