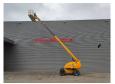

## **Haulotte** H16 TPX

## **Beschreibung**

Haulotte H16 TPX.

Year: 2011. Hours: 3075. Weight: 6800 kg. CE Machine. 31.2 KW.

Max capacity basket: 200 kg / 2 persons + 40 kg.

Max lateral force: 400 N. Max wind speed: 12,5 m/s. Max permitted tilt: 5 degree / 50%.

Rotated basket.

Deutz D2011 L03 engine. Tyres: 14-17,5 70%.

16 Meter!

ID NR: 337.

The General Terms and Conditions of Heinhuis are applicable to all adverts, offers and quotations by Heinhuis, all agreements entered into by Heinhuis and the negotiations preceding them. By any form of response you accept the applicability of the General Terms and Conditions of Heinhuis and you declare that you have taken note of these General Terms and Conditions. Our prices are export netto prices.