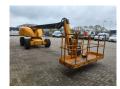

## **Haulotte** H16 TPX

## **Beschreibung**

Haulotte H16 TPX.

Year: 2011. Hours: 3075. Weight: 6800 kg. CE Machine. 31.2 KW.

Max capacity basket: 200 kg / 2 persons + 40 kg.

Max lateral force: 400 N. Max wind speed: 12,5 m/s. Max permitted tilt: 5 degree / 50%.

Rotated basket.

Deutz D2011 L03 engine. Tyres: 14-17,5 70%.

16 Meter!

ID NR: 337.

The General Terms and Conditions of Heinhuis are applicable to all adverts, offers and quotations by Heinhuis, all agreements entered into by Heinhuis and the negotiations preceding them. By any form of response you accept the applicability of the General Terms and Conditions of Heinhuis and you declare that you have taken note of these General Terms and Conditions. Our prices are export netto prices.