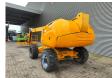

## **Haulotte** H16 TPX

## **Beschreibung**

Haulotte H16 TPX.

Year: 2011. Hours: 3075. Weight: 6800 kg. CE Machine. 31.2 KW.

Max capacity basket: 200 kg / 2 persons + 40 kg.

Max lateral force: 400 N. Max wind speed: 12,5 m/s. Max permitted tilt: 5 degree / 50%.

Rotated basket.

Deutz D2011 L03 engine. Tyres: 14-17,5 70%.

16 Meter!

ID NR: 337.

The General Terms and Conditions of Heinhuis are applicable to all adverts, offers and quotations by Heinhuis, all agreements entered into by Heinhuis and the negotiations preceding them. By any form of response you accept the applicability of the General Terms and Conditions of Heinhuis and you declare that you have taken note of these General Terms and Conditions. Our prices are export netto prices.