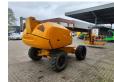

## **Haulotte** H16 TPX

## **Beschreibung**

Haulotte H16 TPX.

Year: 2011. Hours: 3075. Weight: 6800 kg. CE Machine. 31.2 KW.

Max capacity basket: 200 kg / 2 persons + 40 kg.

Max lateral force: 400 N. Max wind speed: 12,5 m/s. Max permitted tilt: 5 degree / 50%.

Rotated basket.

Deutz D2011 L03 engine. Tyres: 14-17,5 70%.

16 Meter!

ID NR: 337.

The General Terms and Conditions of Heinhuis are applicable to all adverts, offers and quotations by Heinhuis, all agreements entered into by Heinhuis and the negotiations preceding them. By any form of response you accept the applicability of the General Terms and Conditions of Heinhuis and you declare that you have taken note of these General Terms and Conditions. Our prices are export netto prices.