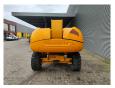

## **Haulotte** H16 TPX

## **Beschreibung**

Haulotte H16 TPX.

Year: 2011. Hours: 3075. Weight: 6800 kg. CE Machine. 31.2 KW.

Max capacity basket: 200 kg / 2 persons + 40 kg.

Max lateral force: 400 N. Max wind speed: 12,5 m/s. Max permitted tilt: 5 degree / 50%.

Rotated basket.

Deutz D2011 L03 engine. Tyres: 14-17,5 70%.

16 Meter!

ID NR: 337.

The General Terms and Conditions of Heinhuis are applicable to all adverts, offers and quotations by Heinhuis, all agreements entered into by Heinhuis and the negotiations preceding them. By any form of response you accept the applicability of the General Terms and Conditions of Heinhuis and you declare that you have taken note of these General Terms and Conditions. Our prices are export netto prices.