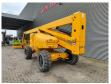

## Haulotte HA 260 PX 2 Pieces!

## **Beschreibung**

Haulotte HA 260 PX.

Year: 2011. Hours: 3866. Weight: 15.950 kg. CE machine.

Max capacity basket: 230 kg / 2 persons + 70 kg.

38 KW.

Deutz D2011L041 engine. Max lateral force: 400 N. Max wind speed: 12,5 m/s. Max permitted tilt: 5 degree.

Rotated basket.

Tyres: 385/65R22,5 70%.

26 Meter!

2 Pieces!

ID NR: 364.

The General Terms and Conditions of Heinhuis are applicable to all adverts, offers and quotations by Heinhuis, all agreements entered into by Heinhuis and the negotiations preceding them. By any form of response you accept the applicability of the General Terms and Conditions of Heinhuis and you declare that you have taken note of these General Terms and Conditions. Our prices are export netto prices.