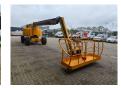

## Haulotte HA 260 PX 2 Pieces!

## **Beschreibung**

Haulotte HA 260 PX.

Year: 2011. Hours: 3866. Weight: 15.950 kg. CE machine.

Max capacity basket: 230 kg / 2 persons + 70 kg.

38 KW.

Deutz D2011L041 engine. Max lateral force: 400 N. Max wind speed: 12,5 m/s. Max permitted tilt: 5 degree.

Rotated basket.

Tyres: 385/65R22,5 70%.

26 Meter!

2 Pieces!

ID NR: 364.

The General Terms and Conditions of Heinhuis are applicable to all adverts, offers and quotations by Heinhuis, all agreements entered into by Heinhuis and the negotiations preceding them. By any form of response you accept the applicability of the General Terms and Conditions of Heinhuis and you declare that you have taken note of these General Terms and Conditions. Our prices are export netto prices.