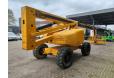

## Haulotte HA 260 PX 2 Pieces!

## **Beschreibung**

Haulotte HA 260 PX.

Year: 2011. Hours: 3866. Weight: 15.950 kg. CE machine.

Max capacity basket: 230 kg / 2 persons + 70 kg.

38 KW.

Deutz D2011L041 engine. Max lateral force: 400 N. Max wind speed: 12,5 m/s. Max permitted tilt: 5 degree.

Rotated basket.

Tyres: 385/65R22,5 70%.

26 Meter!

2 Pieces!

ID NR: 364.

The General Terms and Conditions of Heinhuis are applicable to all adverts, offers and quotations by Heinhuis, all agreements entered into by Heinhuis and the negotiations preceding them. By any form of response you accept the applicability of the General Terms and Conditions of Heinhuis and you declare that you have taken note of these General Terms and Conditions. Our prices are export netto prices.