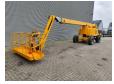

## Haulotte HA 260 PX 2 Pieces!

## **Beschreibung**

Haulotte HA 260 PX.

Year: 2011. Hours: 3866. Weight: 15.950 kg. CE machine.

Max capacity basket: 230 kg / 2 persons + 70 kg.

38 KW.

Deutz D2011L041 engine. Max lateral force: 400 N. Max wind speed: 12,5 m/s. Max permitted tilt: 5 degree.

Rotated basket.

Tyres: 385/65R22,5 70%.

26 Meter!

2 Pieces!

ID NR: 364.

The General Terms and Conditions of Heinhuis are applicable to all adverts, offers and quotations by Heinhuis, all agreements entered into by Heinhuis and the negotiations preceding them. By any form of response you accept the applicability of the General Terms and Conditions of Heinhuis and you declare that you have taken note of these General Terms and Conditions. Our prices are export netto prices.