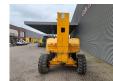

## Haulotte HA 260 PX 2 Pieces!

## **Beschreibung**

Haulotte HA 260 PX.

Year: 2011. Hours: 3866. Weight: 15.950 kg. CE machine.

Max capacity basket: 230 kg / 2 persons + 70 kg.

38 KW.

Deutz D2011L041 engine. Max lateral force: 400 N. Max wind speed: 12,5 m/s. Max permitted tilt: 5 degree.

Rotated basket.

Tyres: 385/65R22,5 70%.

26 Meter!

2 Pieces!

ID NR: 364.

The General Terms and Conditions of Heinhuis are applicable to all adverts, offers and quotations by Heinhuis, all agreements entered into by Heinhuis and the negotiations preceding them. By any form of response you accept the applicability of the General Terms and Conditions of Heinhuis and you declare that you have taken note of these General Terms and Conditions. Our prices are export netto prices.