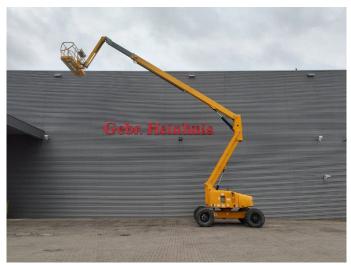

## Haulotte HA 260 PX 2 Pieces!

## **Beschreibung**

Haulotte HA 260 PX.

Year: 2011. Hours: 3866. Weight: 15.950 kg. CE machine.

Max capacity basket: 230 kg / 2 persons + 70 kg.

38 KW.

Deutz D2011L041 engine. Max lateral force: 400 N. Max wind speed: 12,5 m/s. Max permitted tilt: 5 degree.

Rotated basket.

Tyres: 385/65R22,5 70%.

26 Meter!

2 Pieces!

ID NR: 364.

The General Terms and Conditions of Heinhuis are applicable to all adverts, offers and quotations by Heinhuis, all agreements entered into by Heinhuis and the negotiations preceding them. By any form of response you accept the applicability of the General Terms and Conditions of Heinhuis and you declare that you have taken note of these General Terms and Conditions. Our prices are export netto prices.