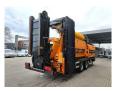

## Doppstadt SM 518 Profi

## **Beschreibung**

Doppstadt SM 518 Profi.

Year: 2012. Hours: 9774. Weight: 15.000 kg. CE machine. 9 tons Fortuna axles. Cat C3.4 engine. 47 KW.

Central greasing system.

2 way side belt.2 way convenyor.

Tyres: 435/50R19,5 70%.