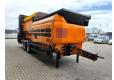

## Doppstadt SM 518 Profi

## **Beschreibung**

Doppstadt SM 518 Profi.

Year: 2012. Hours: 9774. Weight: 15.000 kg. CE machine. 9 tons Fortuna axles. Cat C3.4 engine. 47 KW.

Central greasing system.

2 way side belt.2 way convenyor.

Tyres: 435/50R19,5 70%.