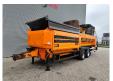

## Doppstadt SM 518 Profi

## **Beschreibung**

Doppstadt SM 518 Profi.

Year: 2012. Hours: 9774. Weight: 15.000 kg. CE machine. 9 tons Fortuna axles. Cat C3.4 engine. 47 KW.

Central greasing system.

2 way side belt.2 way convenyor.

Tyres: 435/50R19,5 70%.

Without Drum!

ID NR: 340.

The General Terms and Conditions of Heinhuis are applicable to all adverts, offers and quotations by Heinhuis, all agreements entered into by Heinhuis and the negotiations preceding them. By any form of response you accept the applicability of the General Terms and Conditions of Heinhuis and you declare that you have taken note of these General Terms and Conditions. Our prices are export netto prices.