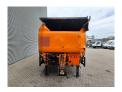

## Doppstadt SM 518 Profi

## **Beschreibung**

Doppstadt SM 518 Profi.

Year: 2012. Hours: 9774. Weight: 15.000 kg. CE machine. 9 tons Fortuna axles. Cat C3.4 engine. 47 KW.

Central greasing system.

2 way side belt.2 way convenyor.

Tyres: 435/50R19,5 70%.