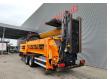

## Doppstadt SM 518 Profi

## **Beschreibung**

Doppstadt SM 518 Profi.

Year: 2012. Hours: 9774. Weight: 15.000 kg. CE machine. 9 tons Fortuna axles. Cat C3.4 engine. 47 KW.

Central greasing system.

2 way side belt.2 way convenyor.

Tyres: 435/50R19,5 70%.

Without Drum!

ID NR: 340.

The General Terms and Conditions of Heinhuis are applicable to all adverts, offers and quotations by Heinhuis, all agreements entered into by Heinhuis and the negotiations preceding them. By any form of response you accept the applicability of the General Terms and Conditions of Heinhuis and you declare that you have taken note of these General Terms and Conditions. Our prices are export netto prices.