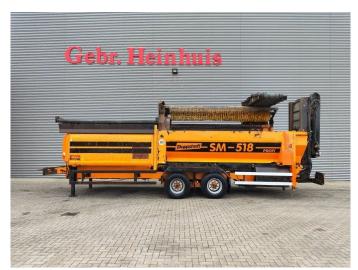

## Doppstadt SM 518 Profi

## **Beschreibung**

Doppstadt SM 518 Profi.

Year: 2012. Hours: 9774. Weight: 15.000 kg. CE machine. 9 tons Fortuna axles. Cat C3.4 engine. 47 KW.

Central greasing system.

2 way side belt.2 way convenyor.

Tyres: 435/50R19,5 70%.

Without Drum!

ID NR: 340.

The General Terms and Conditions of Heinhuis are applicable to all adverts, offers and quotations by Heinhuis, all agreements entered into by Heinhuis and the negotiations preceding them. By any form of response you accept the applicability of the General Terms and Conditions of Heinhuis and you declare that you have taken note of these General Terms and Conditions. Our prices are export netto prices.