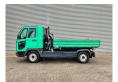

## **Beschreibung**

Multicar M31T 4x4.

Year: 2014.

Milage: 276.950 km. Manual gearbox 5 gears.

Weight: 2825 kg. max weight: 5200 kg.

Axle load: 1: 2400 kg. 2: 3100 kg. 2 persons. Digital tacho. Webasto. 3 seitenkipper.

Dimmensions inside kipper:

L: 2600 mm. W: 1500 mm. H: 400 mm.

Wheelbase: 2900 mm. Tyres: 225/75R16 60%.

German car!

ID Nr: 7.

The General Terms and Conditions of Heinhuis are applicable to all adverts, offers and quotations by Heinhuis, all agreements entered into by Heinhuis and the negotiations preceding them. By any form of response you accept the applicability of the General Terms and Conditions of Heinhuis and you declare that you have taken note of these General Terms and Conditions. Our prices are export netto prices.