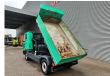

## **Beschreibung**

Multicar M31T 4x4.

Year: 2014.

Milage: 276.950 km. Manual gearbox 5 gears.

Weight: 2825 kg. max weight: 5200 kg.

Axle load: 1: 2400 kg. 2: 3100 kg. 2 persons. Digital tacho. Webasto. 3 seitenkipper.

Dimmensions inside kipper:

L: 2600 mm. W: 1500 mm. H: 400 mm.

Wheelbase: 2900 mm. Tyres: 225/75R16 60%.

German car!

ID Nr: 7.

The General Terms and Conditions of Heinhuis are applicable to all adverts, offers and quotations by Heinhuis, all agreements entered into by Heinhuis and the negotiations preceding them. By any form of response you accept the applicability of the General Terms and Conditions of Heinhuis and you declare that you have taken note of these General Terms and Conditions. Our prices are export netto prices.