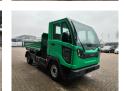

## **Beschreibung**

Multicar M31T 4x4.

Year: 2014.

Milage: 276.950 km. Manual gearbox 5 gears.

Weight: 2825 kg. max weight: 5200 kg.

Axle load: 1: 2400 kg. 2: 3100 kg. 2 persons. Digital tacho. Webasto. 3 seitenkipper.

Dimmensions inside kipper:

L: 2600 mm. W: 1500 mm. H: 400 mm.

Wheelbase: 2900 mm. Tyres: 225/75R16 60%.

German car!

ID Nr: 7.

The General Terms and Conditions of Heinhuis are applicable to all adverts, offers and quotations by Heinhuis, all agreements entered into by Heinhuis and the negotiations preceding them. By any form of response you accept the applicability of the General Terms and Conditions of Heinhuis and you declare that you have taken note of these General Terms and Conditions. Our prices are export netto prices.