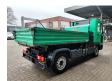

## **Beschreibung**

Multicar M31T 4x4.

Year: 2014.

Milage: 276.950 km. Manual gearbox 5 gears.

Weight: 2825 kg. max weight: 5200 kg.

Axle load: 1: 2400 kg. 2: 3100 kg. 2 persons. Digital tacho. Webasto. 3 seitenkipper.

Dimmensions inside kipper:

L: 2600 mm. W: 1500 mm. H: 400 mm.

Wheelbase: 2900 mm. Tyres: 225/75R16 60%.

German car!

ID Nr: 7.

The General Terms and Conditions of Heinhuis are applicable to all adverts, offers and quotations by Heinhuis, all agreements entered into by Heinhuis and the negotiations preceding them. By any form of response you accept the applicability of the General Terms and Conditions of Heinhuis and you declare that you have taken note of these General Terms and Conditions. Our prices are export netto prices.