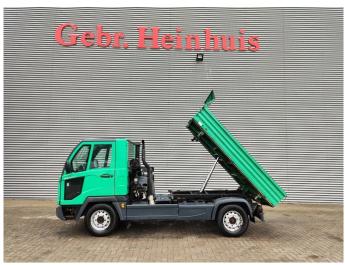

## **Beschreibung**

Multicar M31T 4x4.

Year: 2014.

Milage: 276.950 km. Manual gearbox 5 gears.

Weight: 2825 kg. max weight: 5200 kg.

Axle load: 1: 2400 kg. 2: 3100 kg. 2 persons. Digital tacho. Webasto. 3 seitenkipper.

Dimmensions inside kipper:

L: 2600 mm. W: 1500 mm. H: 400 mm.

Wheelbase: 2900 mm. Tyres: 225/75R16 60%.

German car!

ID Nr: 7.

The General Terms and Conditions of Heinhuis are applicable to all adverts, offers and quotations by Heinhuis, all agreements entered into by Heinhuis and the negotiations preceding them. By any form of response you accept the applicability of the General Terms and Conditions of Heinhuis and you declare that you have taken note of these General Terms and Conditions. Our prices are export netto prices.