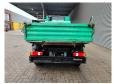

## **Beschreibung**

Multicar M31T 4x4.

Year: 2014.

Milage: 276.950 km. Manual gearbox 5 gears.

Weight: 2825 kg. max weight: 5200 kg.

Axle load: 1: 2400 kg. 2: 3100 kg. 2 persons. Digital tacho. Webasto. 3 seitenkipper.

Dimmensions inside kipper:

L: 2600 mm. W: 1500 mm. H: 400 mm.

Wheelbase: 2900 mm. Tyres: 225/75R16 60%.

German car!

ID Nr: 7.

The General Terms and Conditions of Heinhuis are applicable to all adverts, offers and quotations by Heinhuis, all agreements entered into by Heinhuis and the negotiations preceding them. By any form of response you accept the applicability of the General Terms and Conditions of Heinhuis and you declare that you have taken note of these General Terms and Conditions. Our prices are export netto prices.