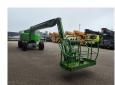

## **Beschreibung**

Haulotte HA 260 PX.

Year: 2011. Hours: 3274. Weight: 15.950 kg. CE machine.

33 KW Deutz D2011 L03 engine.

Max lateral force: 400 N. Max wind speed: 12,5 m/s.

5%. 40%.

Max capacity basket: 230 kg / 2 persons + 70 kg.

4x4x4.

Rotated basket.

Electrical function in basket. Max working height: 26 meter. Tyres: 385/65-22.5 70%.

German Machine!

2 Pieces!

ID NR: 76.

The General Terms and Conditions of Heinhuis are applicable to all adverts, offers and quotations by Heinhuis, all agreements entered into by Heinhuis and the negotiations preceding them. By any form of response you accept the applicability of the General Terms and Conditions of Heinhuis and you declare that you have taken note of these General Terms and Conditions. Our prices are export netto prices.