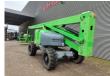

## Haulotte HA 260 PX

## **Beschreibung**

Haulotte HA 260 PX.

Year: 2011. Hours: 3274. Weight: 15.950 kg. CE machine.

33 KW Deutz D2011 L03 engine.

Max lateral force: 400 N. Max wind speed: 12,5 m/s.

5%. 40%.

Max capacity basket: 230 kg / 2 persons + 70 kg.

4x4x4.

Rotated basket.

Electrical function in basket. Max working height: 26 meter. Tyres: 385/65-22.5 70%.

German Machine!

2 Pieces!

ID NR: 76.

The General Terms and Conditions of Heinhuis are applicable to all adverts, offers and quotations by Heinhuis, all agreements entered into by Heinhuis and the negotiations preceding them. By any form of response you accept the applicability of the General Terms and Conditions of Heinhuis and you declare that you have taken note of these General Terms and Conditions. Our prices are export netto prices.