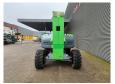

## **Beschreibung**

Haulotte HA 260 PX.

Year: 2011. Hours: 3274. Weight: 15.950 kg. CE machine.

33 KW Deutz D2011 L03 engine.

Max lateral force: 400 N. Max wind speed: 12,5 m/s.

5%. 40%.

Max capacity basket: 230 kg / 2 persons + 70 kg.

4x4x4.

Rotated basket.

Electrical function in basket. Max working height: 26 meter. Tyres: 385/65-22.5 70%.

German Machine!

2 Pieces!

ID NR: 76.

The General Terms and Conditions of Heinhuis are applicable to all adverts, offers and quotations by Heinhuis, all agreements entered into by Heinhuis and the negotiations preceding them. By any form of response you accept the applicability of the General Terms and Conditions of Heinhuis and you declare that you have taken note of these General Terms and Conditions. Our prices are export netto prices.