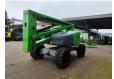

## **Beschreibung**

Haulotte HA 260 PX.

Year: 2011. Hours: 3274. Weight: 15.950 kg. CE machine.

33 KW Deutz D2011 L03 engine.

Max lateral force: 400 N. Max wind speed: 12,5 m/s.

5%. 40%.

Max capacity basket: 230 kg / 2 persons + 70 kg.

4x4x4.

Rotated basket.

Electrical function in basket. Max working height: 26 meter. Tyres: 385/65-22.5 70%.

German Machine!

2 Pieces!

ID NR: 76.

The General Terms and Conditions of Heinhuis are applicable to all adverts, offers and quotations by Heinhuis, all agreements entered into by Heinhuis and the negotiations preceding them. By any form of response you accept the applicability of the General Terms and Conditions of Heinhuis and you declare that you have taken note of these General Terms and Conditions. Our prices are export netto prices.