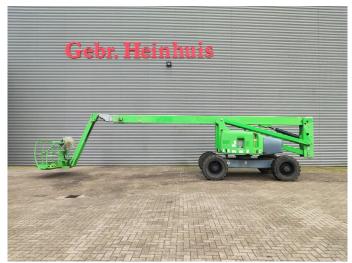

## Haulotte HA 260 PX

## **Beschreibung**

Haulotte HA 260 PX.

Year: 2011. Hours: 3274. Weight: 15.950 kg. CE machine.

33 KW Deutz D2011 L03 engine.

Max lateral force: 400 N. Max wind speed: 12,5 m/s.

5%. 40%.

Max capacity basket: 230 kg / 2 persons + 70 kg.

4x4x4.

Rotated basket.

Electrical function in basket. Max working height: 26 meter. Tyres: 385/65-22.5 70%.

German Machine!

2 Pieces!

ID NR: 76.

The General Terms and Conditions of Heinhuis are applicable to all adverts, offers and quotations by Heinhuis, all agreements entered into by Heinhuis and the negotiations preceding them. By any form of response you accept the applicability of the General Terms and Conditions of Heinhuis and you declare that you have taken note of these General Terms and Conditions. Our prices are export netto prices.