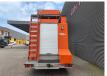

## Mercedes-Benz L 4x2 Tunnelplatform

## Beschreibung

Mercedes Benz 1317L 4x2.

Year: 1990. Milage: 98.569 km. Automatic. Max weight: 13.000 kg. Axle load: 1: 5000 kg. 2: 9200 kg. Steelsuspension. Radio. Toolboxes. Wheelbase: 4100 mm. Tyres: 10R22,5 80%. Tunnelplatform. Dimmensions rotated basket: 4500x1500 mm.