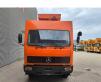

## Mercedes-Benz L 4x2 Tunnelplatform

## Beschreibung

Mercedes Benz 1317L 4x2.

Year: 1990. Milage: 98.569 km. Automatic. Max weight: 13.000 kg. Axle load: 1: 5000 kg. 2: 9200 kg. Steelsuspension. Radio. Toolboxes. Wheelbase: 4100 mm. Tyres: 10R22,5 80%. Tunnelplatform. Dimmensions rotated basket: 4500x1500 mm.