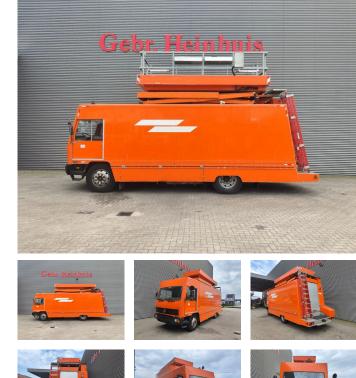

## Mercedes-Benz L 4x2 Tunnelplatform

## Beschreibung

Mercedes Benz 1317L 4x2.

Year: 1990. Milage: 98.569 km. Automatic. Max weight: 13.000 kg. Axle load: 1: 5000 kg. 2: 9200 kg. Steelsuspension. Radio. Toolboxes. Wheelbase: 4100 mm. Tyres: 10R22,5 80%. Tunnelplatform. Dimmensions rotated basket: 4500x1500 mm.