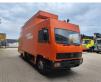

## Mercedes-Benz L 4x2 Tunnelplatform

## Beschreibung

Mercedes Benz 1317L 4x2.

Year: 1990. Milage: 98.569 km. Automatic. Max weight: 13.000 kg. Axle load: 1: 5000 kg. 2: 9200 kg. Steelsuspension. Radio. Toolboxes. Wheelbase: 4100 mm. Tyres: 10R22,5 80%. Tunnelplatform. Dimmensions rotated basket: 4500x1500 mm.