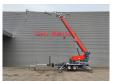

## Paus PTK 31

## Beschreibung

Paus PTK 31.

Year: 2018. Hours: 2049.

Max weight: 3650 kg.

CE Machine. Axle load: 1: 1750 kg. 2: 1750 kg. Moover.

4 point outriggers. Radio Remote Control.

Diesel.

Max working height: 31 meter. Max outreach: 24.5 meter. Tyres: 195R14 80%.