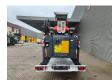

## Paus PTK 31

## Beschreibung

Paus PTK 31.

Year: 2018. Hours: 2049.

Max weight: 3650 kg.

CE Machine. Axle load: 1: 1750 kg. 2: 1750 kg. Moover.

4 point outriggers. Radio Remote Control.

Diesel.

Max working height: 31 meter. Max outreach: 24.5 meter. Tyres: 195R14 80%.