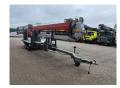

## Paus PTK 31

## Beschreibung

Paus PTK 31.

Year: 2018. Hours: 2049.

Max weight: 3650 kg.

CE Machine. Axle load: 1: 1750 kg. 2: 1750 kg. Moover.

4 point outriggers. Radio Remote Control.

Diesel.

Max working height: 31 meter. Max outreach: 24.5 meter. Tyres: 195R14 80%.