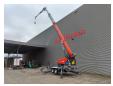

## Paus PTK 31

## Beschreibung

Paus PTK 31.

Year: 2018. Hours: 2049.

Max weight: 3650 kg.

CE Machine. Axle load: 1: 1750 kg. 2: 1750 kg. Moover.

4 point outriggers. Radio Remote Control.

Diesel.

Max working height: 31 meter. Max outreach: 24.5 meter. Tyres: 195R14 80%.