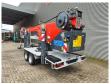

## Paus PTK 31

## Beschreibung

Paus PTK 31.

Year: 2018. Hours: 2049.

Max weight: 3650 kg.

CE Machine. Axle load: 1: 1750 kg. 2: 1750 kg. Moover.

4 point outriggers. Radio Remote Control.

Diesel.

Max working height: 31 meter. Max outreach: 24.5 meter. Tyres: 195R14 80%.