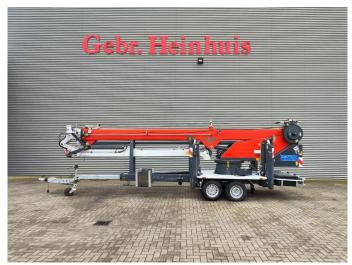

## Paus PTK 31

## Beschreibung

Paus PTK 31.

Year: 2018. Hours: 2049.

Max weight: 3650 kg.

CE Machine. Axle load: 1: 1750 kg. 2: 1750 kg. Moover.

4 point outriggers. Radio Remote Control.

Diesel.

Max working height: 31 meter. Max outreach: 24.5 meter. Tyres: 195R14 80%.