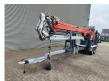

## Paus PTK 31

## Beschreibung

Paus PTK 31.

Year: 2018. Hours: 2049.

Max weight: 3650 kg.

CE Machine. Axle load: 1: 1750 kg. 2: 1750 kg. Moover.

4 point outriggers. Radio Remote Control.

Diesel.

Max working height: 31 meter. Max outreach: 24.5 meter. Tyres: 195R14 80%.