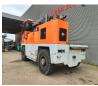

# Hubtex S180D Seitenstapler

## Beschreibung

Hubtex S180D.

Year: 2013. Hours: 7810. Weight: 28.800 kg. CE machine. 164 KW Cummins QSB 6.7 engine. Max lift capacity: 18.800 kg. Max lifting height: 3500 mm. Min own height: 3750 mm. Hydr. gabelverstellung. Forks: Lenght: 1800 mm. Width: 300 mm. Thickness forks: 100 mm. Tyres: 16.00-25 80%.