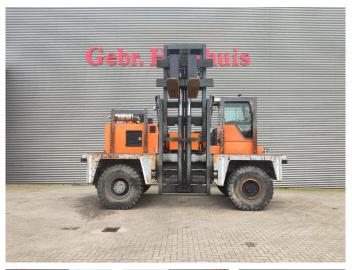

# Hubtex S180D Seitenstapler

## Beschreibung

Hubtex S180D.

Year: 2013. Hours: 7810. Weight: 28.800 kg. CE machine. 164 KW Cummins QSB 6.7 engine. Max lift capacity: 18.800 kg. Max lifting height: 3500 mm. Min own height: 3750 mm. Hydr. gabelverstellung. Forks: Lenght: 1800 mm. Width: 300 mm. Thickness forks: 100 mm. Tyres: 16.00-25 80%.