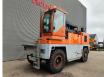

# Hubtex S180D Seitenstapler

## Beschreibung

Hubtex S180D.

Year: 2013. Hours: 7810. Weight: 28.800 kg. CE machine. 164 KW Cummins QSB 6.7 engine. Max lift capacity: 18.800 kg. Max lifting height: 3500 mm. Min own height: 3750 mm. Hydr. gabelverstellung. Forks: Lenght: 1800 mm. Width: 300 mm. Thickness forks: 100 mm. Tyres: 16.00-25 80%.