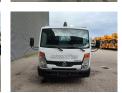

## Nissan Cabstar 35.11 Multitel MX200

## **Beschreibung**

Nissan Cabstar 35.11.

Year: 2008. Milage: 30.247 km. Manual gearbox. Max weight: 3500 kg.

Axle load: 1: 1750 kg. 2: 2200 kg. 3 Persons.

Electrical operated windows.

Radio CD.

Wheelbase: 2850 mm. Tyres: 195/70R15 80%.