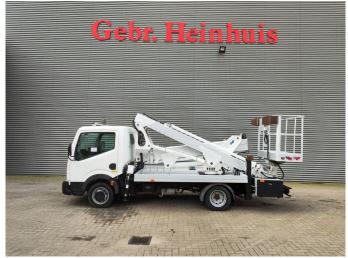

## Nissan Cabstar 35.11 Multitel MX200

## **Beschreibung**

Nissan Cabstar 35.11.

Year: 2008. Milage: 30.247 km. Manual gearbox. Max weight: 3500 kg.

Axle load: 1: 1750 kg. 2: 2200 kg. 3 Persons.

Electrical operated windows.

Radio CD.

Wheelbase: 2850 mm. Tyres: 195/70R15 80%.

Multitel MX200. Year: 2008. Hours: 2360.

Max capacity basket: 200 kg / 2 persons + 40 kg.

Max working height: 20 meter. Max outreach: 8.5 meter. Max lateral force: 400 N. Max wind speed: 12,5 m/s. Max permitted tilt: 1 degree.

4 point outriggers. Rotated basket.

Electrical function in basket.

ID NR: 452.

The General Terms and Conditions of Heinhuis are applicable to all adverts, offers and quotations by Heinhuis, all agreements entered into by Heinhuis and the negotiations preceding them. By any form of response you accept the applicability of the General Terms and Conditions of Heinhuis and you declare that you have taken note of these General Terms and Conditions. Our prices are export netto prices.