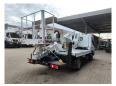

## Nissan Cabstar 35.11 Multitel MX200

Multitel MX200. Year: 2008. Hours: 2360.

Max capacity basket: 200 kg / 2 persons + 40 kg.

Max working height: 20 meter. Max outreach: 8.5 meter. Max lateral force: 400 N. Max wind speed: 12,5 m/s. Max permitted tilt: 1 degree.

4 point outriggers. Rotated basket.

Electrical function in basket.

ID NR: 452.

The General Terms and Conditions of Heinhuis are applicable to all adverts, offers and quotations by Heinhuis, all agreements entered into by Heinhuis and the negotiations preceding them. By any form of response you accept the applicability of the General Terms and Conditions of Heinhuis and you declare that you have taken note of these General Terms and Conditions. Our prices are export netto prices.