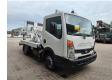

## Nissan Cabstar 35.11 Multitel MX200

## **Beschreibung**

Nissan Cabstar 35.11.

Year: 2008. Milage: 30.247 km. Manual gearbox. Max weight: 3500 kg.

Axle load: 1: 1750 kg. 2: 2200 kg. 3 Persons.

Electrical operated windows.

Radio CD.

Wheelbase: 2850 mm. Tyres: 195/70R15 80%.