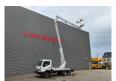

## Nissan Cabstar 35.11 Multitel MX200

## **Beschreibung**

Nissan Cabstar 35.11.

Year: 2008. Milage: 30.247 km. Manual gearbox. Max weight: 3500 kg.

Axle load: 1: 1750 kg. 2: 2200 kg. 3 Persons.

Electrical operated windows.

Radio CD.

Wheelbase: 2850 mm. Tyres: 195/70R15 80%.

Multitel MX200. Year: 2008. Hours: 2360.

Max capacity basket: 200 kg / 2 persons + 40 kg.

Max working height: 20 meter. Max outreach: 8.5 meter. Max lateral force: 400 N. Max wind speed: 12,5 m/s. Max permitted tilt: 1 degree.

4 point outriggers. Rotated basket.

Electrical function in basket.

ID NR: 452.

The General Terms and Conditions of Heinhuis are applicable to all adverts, offers and quotations by Heinhuis, all agreements entered into by Heinhuis and the negotiations preceding them. By any form of response you accept the applicability of the General Terms and Conditions of Heinhuis and you declare that you have taken note of these General Terms and Conditions. Our prices are export netto prices.