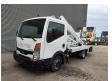

## Nissan Cabstar 35.11 Multitel MX200

## **Beschreibung**

Nissan Cabstar 35.11.

Year: 2008. Milage: 30.247 km. Manual gearbox. Max weight: 3500 kg.

Axle load: 1: 1750 kg. 2: 2200 kg. 3 Persons.

Electrical operated windows.

Radio CD.

Wheelbase: 2850 mm. Tyres: 195/70R15 80%.

Multitel MX200. Year: 2008. Hours: 2360.

Max capacity basket: 200 kg / 2 persons + 40 kg.

Max working height: 20 meter. Max outreach: 8.5 meter. Max lateral force: 400 N. Max wind speed: 12,5 m/s. Max permitted tilt: 1 degree.

4 point outriggers. Rotated basket.

Electrical function in basket.

ID NR: 452.

The General Terms and Conditions of Heinhuis are applicable to all adverts, offers and quotations by Heinhuis, all agreements entered into by Heinhuis and the negotiations preceding them. By any form of response you accept the applicability of the General Terms and Conditions of Heinhuis and you declare that you have taken note of these General Terms and Conditions. Our prices are export netto prices.