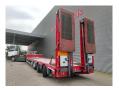

## **Beschreibung**

Nooteboom MCOS-48-03.

Year: 2014. 10 tons SAF axles. Weight: 13.280kg. Load capacity: 34.720 kg. Max weight: 48.000 kg. Kingpin load: 18.000 kg.

Hydraulic from trailer works on Duplo electricity from the truck.

Toolbox. Airsuspension. 1st axle lift axle.

Powersteering 2nd and 3th axles steering axles. Hydraulic bridge from floor to neck lenght: 2900 mm.

Winch.

2 way hydraulic ramps. Hydraulic from left to right.

Lenght ramps: 2700 + 2000 = 4700 mm.

Dimmensions:

Neck: L: 3850 mm. W: 2520 mm. H: 1380 mm.

Kingpin height: 1200 mm.

Floor: L: 9300 mm. W: 2520 mm. H: 900 mm.

Tyres: 235/75R17,5 40-80%.

German Trailer!

ID NR: 549.