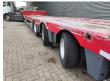

## **Beschreibung**

Nooteboom MCOS-48-03.

Year: 2014. 10 tons SAF axles. Weight: 13.280kg. Load capacity: 34.720 kg. Max weight: 48.000 kg. Kingpin load: 18.000 kg.

Hydraulic from trailer works on Duplo electricity from the truck.

Toolbox. Airsuspension. 1st axle lift axle.

Powersteering 2nd and 3th axles steering axles. Hydraulic bridge from floor to neck lenght: 2900 mm.

Winch.

2 way hydraulic ramps. Hydraulic from left to right.

Lenght ramps: 2700 + 2000 = 4700 mm.

Dimmensions:

Neck: L: 3850 mm. W: 2520 mm. H: 1380 mm.

Kingpin height: 1200 mm.

Floor: L: 9300 mm. W: 2520 mm. H: 900 mm.

Tyres: 235/75R17,5 40-80%.

German Trailer!

ID NR: 549.