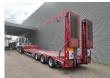

## Nooteboom MCOS-48-03

## **Beschreibung**

Nooteboom MCOS-48-03.

Year: 2014. 10 tons SAF axles. Weight: 13.280kg. Load capacity: 34.720 kg. Max weight: 48.000 kg. Kingpin load: 18.000 kg.

Hydraulic from trailer works on Duplo electricity from the truck.

Toolbox. Airsuspension. 1st axle lift axle.

Powersteering 2nd and 3th axles steering axles. Hydraulic bridge from floor to neck lenght: 2900 mm.

Winch.

2 way hydraulic ramps. Hydraulic from left to right.

Lenght ramps: 2700 + 2000 = 4700 mm.

Dimmensions:

Neck: L: 3850 mm. W: 2520 mm. H: 1380 mm.

Kingpin height: 1200 mm.

Floor: L: 9300 mm. W: 2520 mm. H: 900 mm.

Tyres: 235/75R17,5 40-80%.

German Trailer!

ID NR: 549.