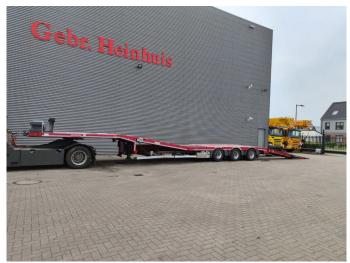

## Nooteboom MCOS-48-03

## **Beschreibung**

Nooteboom MCOS-48-03.

Year: 2014. 10 tons SAF axles. Weight: 13.280kg. Load capacity: 34.720 kg. Max weight: 48.000 kg. Kingpin load: 18.000 kg.

Hydraulic from trailer works on Duplo electricity from the truck.

Toolbox. Airsuspension. 1st axle lift axle.

Powersteering 2nd and 3th axles steering axles. Hydraulic bridge from floor to neck lenght: 2900 mm.

Winch.

2 way hydraulic ramps. Hydraulic from left to right.

Lenght ramps: 2700 + 2000 = 4700 mm.

Dimmensions:

Neck: L: 3850 mm. W: 2520 mm. H: 1380 mm.

Kingpin height: 1200 mm.

Floor: L: 9300 mm. W: 2520 mm. H: 900 mm.

Tyres: 235/75R17,5 40-80%.

German Trailer!

ID NR: 549.