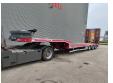

## Nooteboom MCOS-48-03

## **Beschreibung**

Nooteboom MCOS-48-03.

Year: 2014. 10 tons SAF axles. Weight: 13.280kg. Load capacity: 34.720 kg. Max weight: 48.000 kg. Kingpin load: 18.000 kg.

Hydraulic from trailer works on Duplo electricity from the truck.

Toolbox. Airsuspension. 1st axle lift axle.

Powersteering 2nd and 3th axles steering axles. Hydraulic bridge from floor to neck lenght: 2900 mm.

Winch.

2 way hydraulic ramps. Hydraulic from left to right.