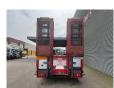

## **Beschreibung**

Nooteboom MCOS-48-03.

Year: 2014. 10 tons SAF axles. Weight: 13.280kg. Load capacity: 34.720 kg. Max weight: 48.000 kg. Kingpin load: 18.000 kg.

Hydraulic from trailer works on Duplo electricity from the truck.

Toolbox. Airsuspension. 1st axle lift axle.

Powersteering 2nd and 3th axles steering axles. Hydraulic bridge from floor to neck lenght: 2900 mm.

Winch.

2 way hydraulic ramps. Hydraulic from left to right.

Lenght ramps: 2700 + 2000 = 4700 mm.

Dimmensions:

Neck: L: 3850 mm. W: 2520 mm. H: 1380 mm.

Kingpin height: 1200 mm.

Floor: L: 9300 mm. W: 2520 mm. H: 900 mm.

Tyres: 235/75R17,5 40-80%.

German Trailer!

ID NR: 549.