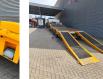

### Beschreibung

Faymonville F-S43-1ABA.

Year: 2014. 10 tons SAF axles. Weight: 12.300 kg. Load capacity: 29.700 kg. Max weight: 42.000 kg. Kingpin load: 18.000 kg. Allu boards on neck. Powersteering 3 steering axles. Airsuspension. Sparetyre. Slitted floor. Hydraulic from trailer works on NATO electricity from the truck. 2 way hydraulic ramps. Hydraulic from left to right. Lenght ramps: 2800 + 1700 mm. EBS ABS ALB. 2 point hydraulic outriggers on the back. Hydraulic bridge from floor to neck lenght: 3000 mm. Dimmensions: Neck: L: 3600 mm. W: 2500 mm. H: 1500 mm. Kingpin height: 1250 mm. Floor: L: 9300 mm. W: 2540 mm. H: 900 mm. Radio Remote Control! Tyres: 245/70R17,5 50-80%.