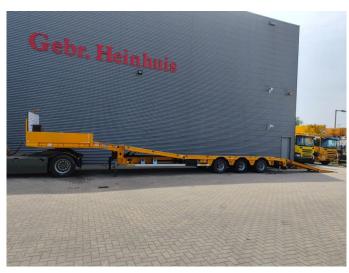

# Faymonville F-S43-1ABA

### Beschreibung

Faymonville F-S43-1ABA.

Year: 2014. 10 tons SAF axles. Weight: 12.300 kg. Load capacity: 29.700 kg. Max weight: 42.000 kg. Kingpin load: 18.000 kg. Allu boards on neck. Powersteering 3 steering axles. Airsuspension. Sparetyre. Slitted floor. Hydraulic from trailer works on NATO electricity from the truck. 2 way hydraulic ramps. Hydraulic from left to right. Lenght ramps: 2800 + 1700 mm. EBS ABS ALB. 2 point hydraulic outriggers on the back. Hydraulic bridge from floor to neck lenght: 3000 mm. Dimmensions: Neck: L: 3600 mm. W: 2500 mm. H: 1500 mm. Kingpin height: 1250 mm. Floor: L: 9300 mm. W: 2540 mm. H: 900 mm. Radio Remote Control! Tyres: 245/70R17,5 50-80%.