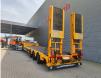

# Faymonville F-S43-1ABA

### Beschreibung

Faymonville F-S43-1ABA.

Year: 2014. 10 tons SAF axles. Weight: 12.300 kg. Load capacity: 29.700 kg. Max weight: 42.000 kg. Kingpin load: 18.000 kg. Allu boards on neck. Powersteering 3 steering axles. Airsuspension. Sparetyre. Slitted floor. Hydraulic from trailer works on NATO electricity from the truck. 2 way hydraulic ramps. Hydraulic from left to right. Lenght ramps: 2800 + 1700 mm. EBS ABS ALB. 2 point hydraulic outriggers on the back. Hydraulic bridge from floor to neck lenght: 3000 mm. Dimmensions: Neck: L: 3600 mm. W: 2500 mm. H: 1500 mm. Kingpin height: 1250 mm. Floor: L: 9300 mm. W: 2540 mm. H: 900 mm. Radio Remote Control! Tyres: 245/70R17,5 50-80%.