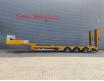

# Faymonville F-S43-1ABA

### Beschreibung

Faymonville F-S43-1ABA.

Year: 2014. 10 tons SAF axles. Weight: 12.300 kg. Load capacity: 29.700 kg. Max weight: 42.000 kg. Kingpin load: 18.000 kg. Allu boards on neck. Powersteering 3 steering axles. Airsuspension. Sparetyre. Slitted floor. Hydraulic from trailer works on NATO electricity from the truck. 2 way hydraulic ramps. Hydraulic from left to right. Lenght ramps: 2800 + 1700 mm. EBS ABS ALB. 2 point hydraulic outriggers on the back. Hydraulic bridge from floor to neck lenght: 3000 mm. Dimmensions: Neck: L: 3600 mm. W: 2500 mm. H: 1500 mm. Kingpin height: 1250 mm. Floor: L: 9300 mm. W: 2540 mm. H: 900 mm. Radio Remote Control! Tyres: 245/70R17,5 50-80%.