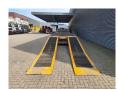

### Beschreibung

Faymonville F-S43-1ABA.

Year: 2014. 10 tons SAF axles. Weight: 12.300 kg. Load capacity: 29.700 kg. Max weight: 42.000 kg. Kingpin load: 18.000 kg. Allu boards on neck. Powersteering 3 steering axles. Airsuspension. Sparetyre. Slitted floor. Hydraulic from trailer works on NATO electricity from the truck. 2 way hydraulic ramps. Hydraulic from left to right. Lenght ramps: 2800 + 1700 mm. EBS ABS ALB. 2 point hydraulic outriggers on the back. Hydraulic bridge from floor to neck lenght: 3000 mm. Dimmensions: Neck: L: 3600 mm. W: 2500 mm. H: 1500 mm. Kingpin height: 1250 mm. Floor: L: 9300 mm. W: 2540 mm. H: 900 mm. Radio Remote Control! Tyres: 245/70R17,5 50-80%.