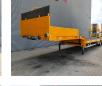

# Faymonville F-S43-1ABA

### Beschreibung

Faymonville F-S43-1ABA.

Year: 2014. 10 tons SAF axles. Weight: 12.300 kg. Load capacity: 29.700 kg. Max weight: 42.000 kg. Kingpin load: 18.000 kg. Allu boards on neck. Powersteering 3 steering axles. Airsuspension. Sparetyre. Slitted floor. Hydraulic from trailer works on NATO electricity from the truck. 2 way hydraulic ramps. Hydraulic from left to right. Lenght ramps: 2800 + 1700 mm. EBS ABS ALB. 2 point hydraulic outriggers on the back. Hydraulic bridge from floor to neck lenght: 3000 mm. Dimmensions: Neck: L: 3600 mm. W: 2500 mm. H: 1500 mm. Kingpin height: 1250 mm. Floor: L: 9300 mm. W: 2540 mm. H: 900 mm. Radio Remote Control! Tyres: 245/70R17,5 50-80%.