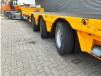

### Beschreibung

Faymonville F-S43-1ABA.

Year: 2014. 10 tons SAF axles. Weight: 12.300 kg. Load capacity: 29.700 kg. Max weight: 42.000 kg. Kingpin load: 18.000 kg. Allu boards on neck. Powersteering 3 steering axles. Airsuspension. Sparetyre. Slitted floor. Hydraulic from trailer works on NATO electricity from the truck. 2 way hydraulic ramps. Hydraulic from left to right. Lenght ramps: 2800 + 1700 mm. EBS ABS ALB. 2 point hydraulic outriggers on the back. Hydraulic bridge from floor to neck lenght: 3000 mm. Dimmensions: Neck: L: 3600 mm. W: 2500 mm. H: 1500 mm. Kingpin height: 1250 mm. Floor: L: 9300 mm. W: 2540 mm. H: 900 mm. Radio Remote Control! Tyres: 245/70R17,5 50-80%.